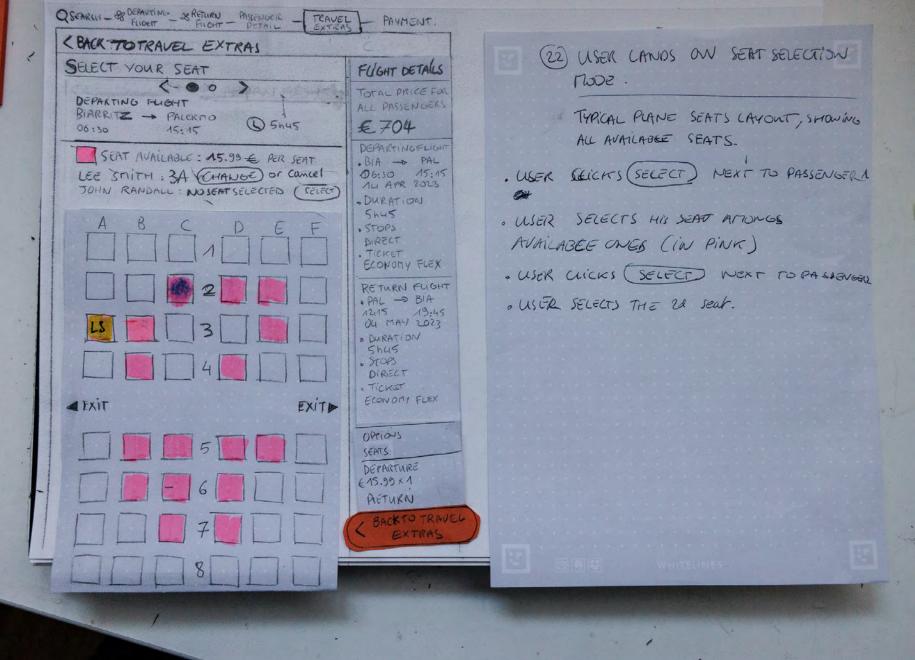

(22) USER LANDS ON SEAT SELECTION ...

TYPICAL PLANE SEATS LAYOUT, SHOWING ALL AVAILABLE SEATS.

- . USER SLICKS (SELECT) NEXT TO PASSENGERA
- · USER SELECTS HIS SEAT AMONGS

(22) USER LANDS ON SEAT SELECTION TODE.

TYPICAL PLANE SEATS LAYOUT, SHOWING ALL AVAILABLE SEATS.

- . USER SLICKS (SELECT) NEXT TO PASSENGERA
- · USER SELECTS HIS SEAT AMONGS
  AVAILABÉE ONES (IN PINK)
- . USER CLICKS (SELECT) WEXT TO PASSENGER
- . USER SELECTS THE 2d seat.

(22) USER LANDS ON SEAT SELECTION MODE.

TYPICAL PLANE SEATS LAYOUT, SHOWING ALL AVAILABLE SEATS.

- . USER SLICKS (SECECT) NEXT TO PASSENGERA
- · USER SELECTS HIS SEAT AMONGS AVAILABÉE ONES (IN PINK)
- . USER CLICKS (SELECT) WEXT TO PASSENGER .
- · USER SELECTS THE 2d seat.