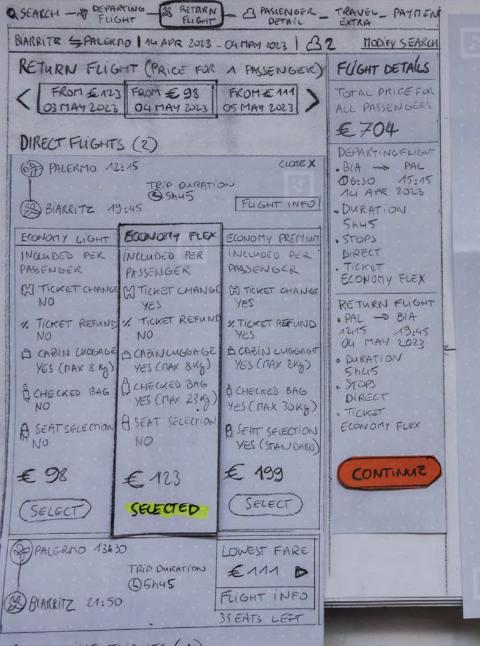

AFTER SELECTING THE DEPARTING
FLIGHT, USER LANDS ON A STOTE.
SIMILAR LAYOUT AS PRELIOUSLY
SHOWING ALL RETURN FLIGHTS
AVAILABLE ON THE CHOSEN
DATE.

(17) USER CLICKS. LOWEST FARE D

ON DESIRED FLIGHT AND IS PRESENTED WITH THE AVAILABLE FARE OPTIONS.

17) USER CLICKS. [LOWEST FARE D

ON DESIRED FLIGHT AND IS PRESENTED WITH THE AVAILABLE TARE OPTIONS.

.USER CLICKS (SELECT.) ON THE ECONOMY FLEX FARE SPTION

17) USER CLICKS. LOWEST FARE D

ON DESIRED FLIGHT AND IS PRESENTED WITH THE AVAILABLE FARE OPTIONS.

.USER CLICKS (SELECT.) ON THE ECONOMY FLEX FARE SPTION

THE RIGHTHAND SIDEBAR "FLIGHT DETRILS" UPDATES WITH INFO ON SELECTED RETURN FLIGHT ALONG WITH THE TOTAL PRICE UP TO NOW. . THE (CONTINUE) CTA

BECOMES ACTIVE AND STANDS OUT.