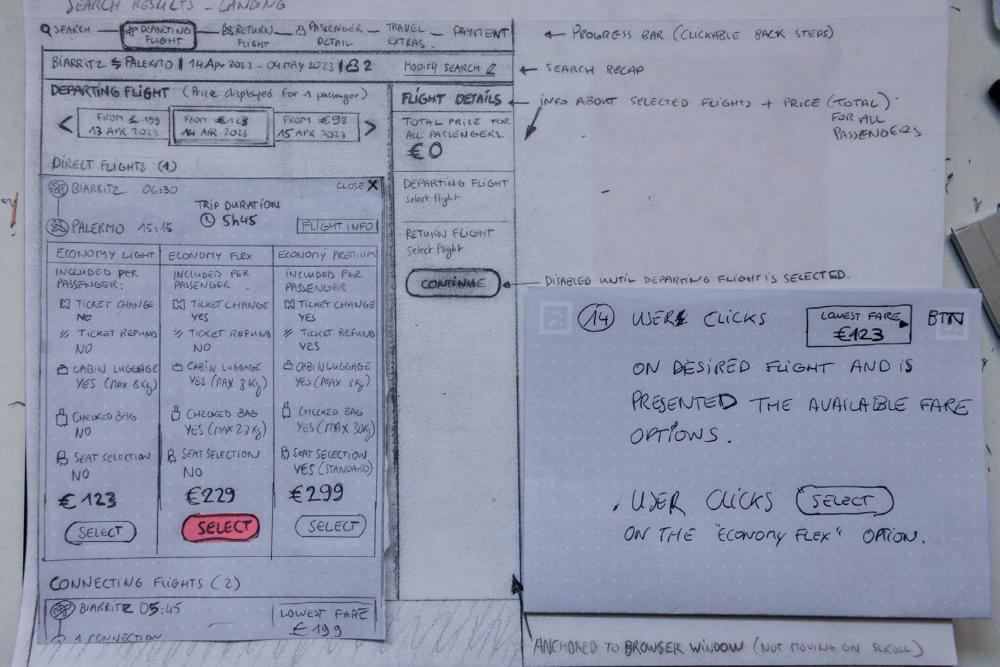

17) USER CLICKS. [LOWEST FARE D

ON DESIRED FLIGHT AND IS PRESENTED WITH THE AVAILABLE TARE OPTIONS.

.USER CLICKS (SELECT.) ON THE ECONOMY FLEX FARE SPTION

17) USER CLICKS. LOWEST FARE D

ON DESIRED FLIGHT AND IS PRESENTED WITH THE AVAILABLE FARE OPTIONS.

.USER CLICKS (SELECT.) ON THE ECONOMY FLEX FARE SPTION

THE RIGHTHAND SIDEBAR "FLIGHT DETRILS" UPDATES WITH INFO ON SELECTED RETURN FLIGHT ALONG WITH THE TOTAL PRICE UP TO NOW. . THE (CONTINUE) CTA

BECOMES ACTIVE AND STANDS OUT.