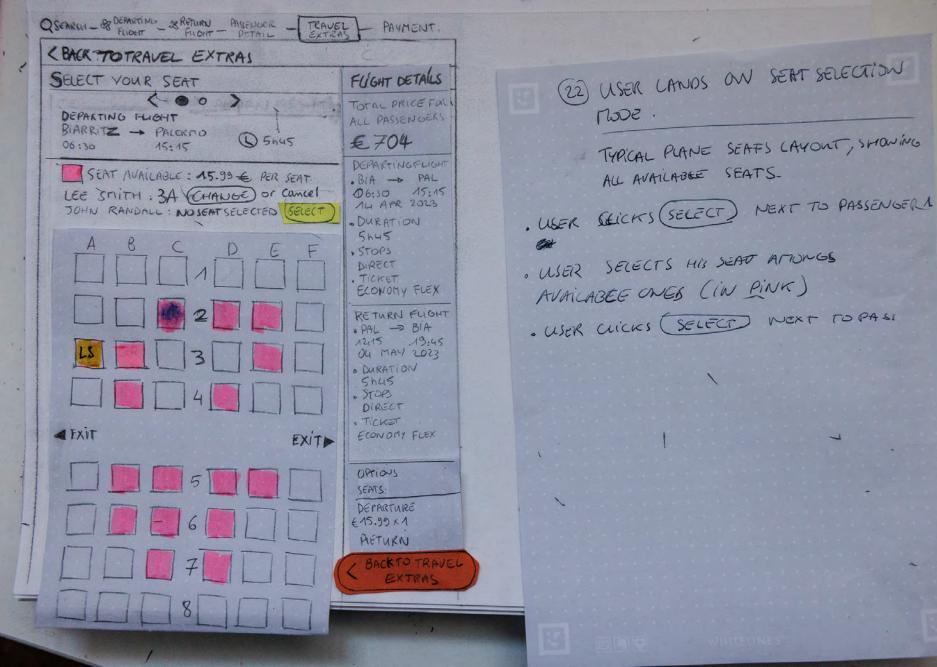

(22) USER LANDS ON SEAT SELECTION ...

TYPICAL PLANE SEATS LAYOUT, SHOWING ALL AVAILABLE SEATS.

- . USER SLICKS (SELECT) NEXT TO PASSENGERA
- · USER SELECTS HIS SEAT AMONGS

(22) USER LANDS ON SEAT SELECTION TODE.

TYPICAL PLANE SEATS LAYOUT, SHOWING ALL AVAILABLE SEATS.

- . USER SLICKS (SELECT) NEXT TO PASSENGERA
- · USER SELECTS HIS SEAT AMONGS
  AVAILABÉE ONES (IN PINK)
- . USER CLICKS (SELECT) WEXT TO PASSENGER
- . USER SELECTS THE 2d seat.

(22) USER LANDS ON SEAT SELECTION MODE.

TYPICAL PLANE SEATS LAYOUT, SHOWING ALL AVAILABLE SEATS.

- . USER SLICKS (SECECT) NEXT TO PASSENGERA
- · USER SELECTS HIS SEAT AMONGS AVAILABÉE ONES (IN PINK)
- . USER CLICKS (SELECT) WEXT TO PASSENGER .
- · USER SELECTS THE 2d seat.