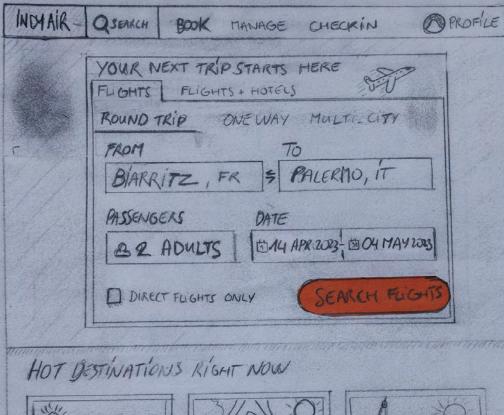

DO ALL SEARCH CRITERIAS HAVE BEEM FILLED IN.

THE "SEARCH FLIGHTS" CTA APPEARS NOW ACTIVE AND STANDS OUT (COLOURED)

. USER CLICKS "SEARCH FLIGHTS"
CTA. -D

SEARCH RESULTS - LANDING - SERETURN\_ 8 PASENGER \_ TRAVEL \_ PAYTIENT Q SEARCH \_\_ PEPARTING - PROGRESS BAR (CLICKABLE BACK STEPS) EXTRAS BIARRITZ \$ PALEKTO 1 14 Apr 2023 - 04 MAY 2023 182 MODIFY SEARCH Q - SEARCH RECAP DEPARTING FLIGHT (Price displayed for 1 passenger) FLIGHT DETAILS . INFO ABOUT SELECTED FLIGHTS + PRICE (TOTAL) FROM €98 > FOR ALL FROM £ 199 FROM EAZ3 TOTAL PRICE FOR PASSENGERS 13 APR 2023 | MY APR 2023 15 APR 2023 ALL PASSENGERS. DIRECT FLIGHTS (1) DEPARTING FLIGHT BIARRITZ 06:30 LOWEST FARE Select flight TRIP DURATION €123 P ( 5h45 PALEADO 15:15 FLIGHT INFO RETUKN FLIGHT 4 SEATS LEFT Select Flight CONNECTING FLIGHTS (2) DISABLED UNTIL DEPARTING FLIGHT IS SELECTED. CONTINUE BBIARRITZ OSE45 LOWEST FARE €199 D TRIP DURATION (A1) USER LANDS ON SEARCH RESULTS PAGE 1 WNNECTION (L) 12 h 37 FLIGHT INFO (SS) PALER 10 17:32 AFTER CLICKING "SEARCH FLIGHTS" GOTA. 7 Seats LEFT. THE PRESENTED FLIGHTS ARE FOR ( BIARRITZ 08:13 LOWEST FAIRE €239 ₽ THE SELECTED PLATE BUT THE USER TRIP DURATION 6 1 COMNECTION HIAS THE POSIBILITY TO SWAP TO EITHER Q12h56 FLIGHT INFO SURROUNDING DAY WITH A PREVIEW OF (2) PALERMO A6: 45 4 SEATS LEFT THE BEST PRICE OFFERED. THE PLIGHT LIST IS DIVIDED BY DIRECTS FLIGHTS AND CONNECTING FLIGHTS (WITH STOBOUER) AND ARE SURTED BY PRICE LASCENDING.