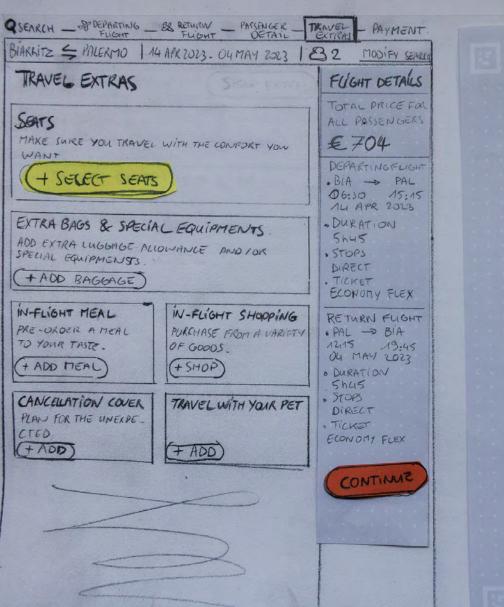

(CONTINUE) CTA IS ACTIVE & CHUKA - BLE AT THIS STAGE BECAUSE ALL THESE ARE OPTIONAL AND NO ACTION IS REQUIRED.

21) WHER DECIDES TO BOOK SEATS
TO MAKE SURE TO BE SEE
SAT NEXT TO HIS FELLOW PASSENGER
USER CUILLYS (+ SELECT SEATS)