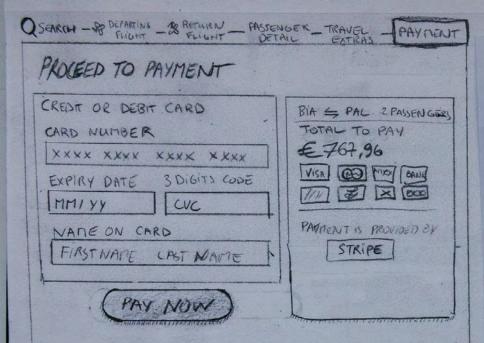

WER IS SATISFIED AND CLICKS (ROLEED TO PAYMENT

QUISER LANDS ON PAYMENT PAGE.

WITH ASMALL RECAP ON THESE AMOUNT

TO PAY AND MOST PROMINENTLY THE

PAYMENT FORM.

PAY NOW is DISABLED UNTIL FORM I'S COMPLETED CORRECTLY.

PAY NOW

CO USER LANDS ON PAYMENT PAGE.

WITH ASMALL RECAP ON THESE APPOINT

TO PAY AND MOST PROMINENTLY THE

PAYMENT FORM.

(PAY NOW) is DISABLED UNTIL FORM
I'S COMPLETED CORRECTLY.

. USER CLICKS CARD MUMBER FIELD & ENTERS HIS CREDIT CARD NUMBER.

EG USER LANDS ON PAYMENT PAGE.

WITH ASMALL RECAP ON THESE AMOUNT

TO PAY AND MOST PROMINENTLY THE

PAYMENT FORM.

PAY NOW is DISABLED UNTIL FORM

i'S COMPLETED CORRECTLY.

- . USER CLICKS CARD MUMBER FIELD & ENTERS HIS CREDIT CARD NUMBER
- . USEK CLICKS "EXPIRY DATE" INPUT FIELD AND FILLS IN THE DATE AS DISPLAYED ON HIS CARD-

EQ USER LANDS ON PAYMENT PAGE.

WITH ASMALL RECAP ON THE ATTOMNT

TO PAY AND MOST PROMINENTLY THE

PAYMENT FORM.

PAY NOW is DISABLED UNTIL FORM

I'S COMPLETED CORRECTLY.

- . USER CLICKS CARD MUMBER FIELD & ENTERS HIS CREDIT CARD NUMBER
- . USEK CLICKS "EXPIRY DATE" INPUT FIELD AND FILLS IN THE DATE AS DISPLAYED ON HIS CARD-
- · WER CLICKS "3 DIGITS CODE" AND FILLS I'N THE CODE PISPLAYED ATTHE BACK OFHIS CARD

CO USER LANDS ON PHYMENT PAGE.
WITH ASMALL RECAP ON THESE APPOINT
TO PAY AND MOST PROMINENTLY THE
PAYMENT FORM.

PAY NOW ) is DISABLED UNTIL FORM I'S COMPLETED CORRECTLY.

- . USER CLICKS CARD MUMBER FIELD & ENTERS HIS CREDIT CARD MUMBER
- . USEK CLICKS "EXPIRY DATE" INPUT FIELD AND FILLS IN THE DATE AS DISPLAYED ON MIS CARD-
- · WER CLICKS "3 DIGITS CODE" AND FILLS I'N THE WOE DISPLAYED ATTHE BACK OFHIS CARD
- OUSER FILLS IN HIS NAME AS DISPLAYED ON CARD.

(25) ALL REQUIRED INPUT FIELDS HAVE SEEN FILLED IN.

PAY NOW BECOMES ACTIVE AND STANDS OUT.

(25) ALL REQUIRED INPUT FIELDS HAVE SEEN FILLED IN.

PAY NOW BECOMES ACTIVE AND STANDS OUT.

USER CLICKS (PAY NOW)

100