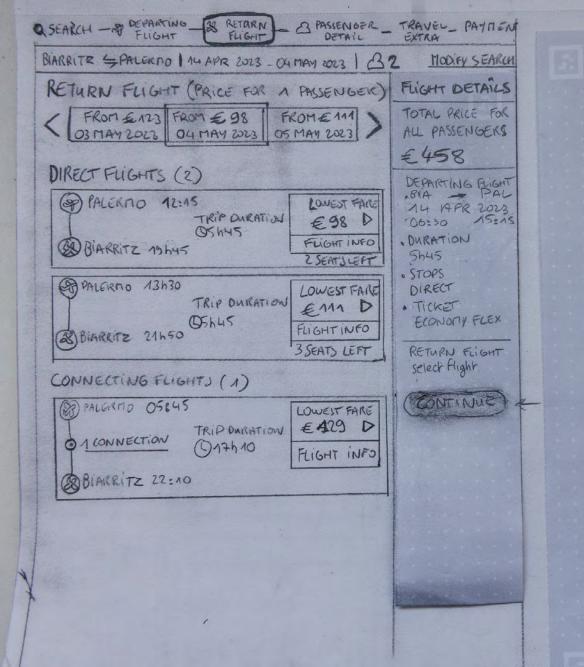

AFTER SELECTING THE DEPARTING
FLIGHT, USER LANDS ON A STOTE.
SIMILAR LAYOUT AS PRELIOUSLY
SHOWING ALL RETURN FLIGHTS
AVAILABLE ON THE CHOSEN
DATE.

(17) USER CLICKS. LOWEST FARE D

ON DESIRED FLIGHT AND IS PRESENTED WITH THE AVAILABLE FARE OPTIONS.

17) USER CLICKS. [LOWEST FARE D

ON DESIRED FLIGHT AND IS PRESENTED WITH THE AVAILABLE TARE OPTIONS.

.USER CLICKS (SELECT.) ON THE ECONOMY FLEX FARE SPTION

17) USER CLICKS. LOWEST FARE D

ON DESIRED FLIGHT AND IS PRESENTED WITH THE AVAILABLE FARE OPTIONS.

.USER CLICKS (SELECT.) ON THE ECONOMY FLEX FARE SPTION

THE RIGHTHAND SIDEBAR "FLIGHT DETRILS" UPDATES WITH INFO ON SELECTED RETURN FLIGHT ALONG WITH THE TOTAL PRICE UP TO NOW. . THE (CONTINUE) CTA

BECOMES ACTIVE AND STANDS OUT.