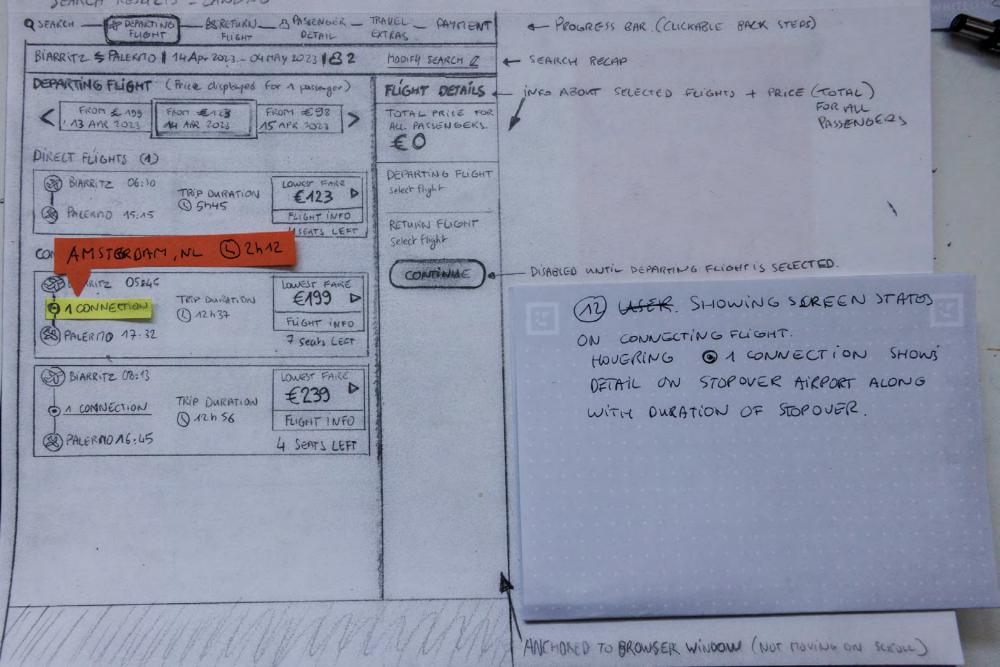

DO ALL SEARCH CRITERIAS HAVE BEEM FILLED IN.

THE "SEARCH FLIGHTS" CTA APPEARS NOW ACTIVE AND STANDS OUT (COLOURED)

. USER CLICKS "SEARCH FLIGHTS"
CTA. -D

SEARCH RESULTS - LANDING - SERETURN\_ 8 PASENGER \_ TRAVEL \_ PAYTIENT Q SEARCH \_\_ PEPARTING - PROGRESS BAR (CLICKABLE BACK STEPS) EXTRAS BIARRITZ \$ PALEKTO 1 14 Apr 2023 - 04 MAY 2023 182 MODIFY SEARCH Q - SEARCH RECAP DEPARTING FLIGHT (Price displayed for 1 passenger) FLIGHT DETAILS . INFO ABOUT SELECTED FLIGHTS + PRICE (TOTAL) FROM €98 > FOR ALL FROM £ 199 FROM EAZ3 TOTAL PRICE FOR PASSENGERS 13 APR 2023 | MY APR 2023 15 APR 2023 ALL PASSENGERS. DIRECT FLIGHTS (1) DEPARTING FLIGHT BIARRITZ 06:30 LOWEST FARE Select flight TRIP DURATION €123 P ( 5h45 PALEADO 15:15 FLIGHT INFO RETUKN FLIGHT 4 SEATS LEFT Select Flight CONNECTING FLIGHTS (2) DISABLED UNTIL DEPARTING FLIGHT IS SELECTED. CONTINUE BBIARRITZ OSE45 LOWEST FARE €199 D TRIP DURATION (A1) USER LANDS ON SEARCH RESULTS PAGE 1 WNNECTION (L) 12 h 37 FLIGHT INFO (SS) PALER 10 17:32 AFTER CLICKING "SEARCH FLIGHTS" GOTA. 7 Seats LEFT. THE PRESENTED FLIGHTS ARE FOR ( BIARRITZ 08:13 LOWEST FAIRE €239 ₽ THE SELECTED PLATE BUT THE USER TRIP DURATION 6 1 COMNECTION HIAS THE POSIBILITY TO SWAP TO EITHER Q12h56 FLIGHT INFO SURROUNDING DAY WITH A PREVIEW OF (2) PALERMO A6: 45 4 SEATS LEFT THE BEST PRICE OFFERED. THE PLIGHT LIST IS DIVIDED BY DIRECTS FLIGHTS AND CONNECTING FLIGHTS (WITH STOBOUER) AND ARE SURTED BY PRICE LASCENDING.

AFTER SELECTING THE DEPARTING
FLIGHT, USER LANDS ON A STOTE.
SIMILAR LAYOUT AS PRELIOUSLY
SHOWING ALL RETURN FLIGHTS
AVAILABLE ON THE CHOSEN
DATE.

(17) USER CLICKS. LOWEST FARE D

ON DESIRED FLIGHT AND IS PRESENTED WITH THE AVAILABLE FARE OPTIONS.