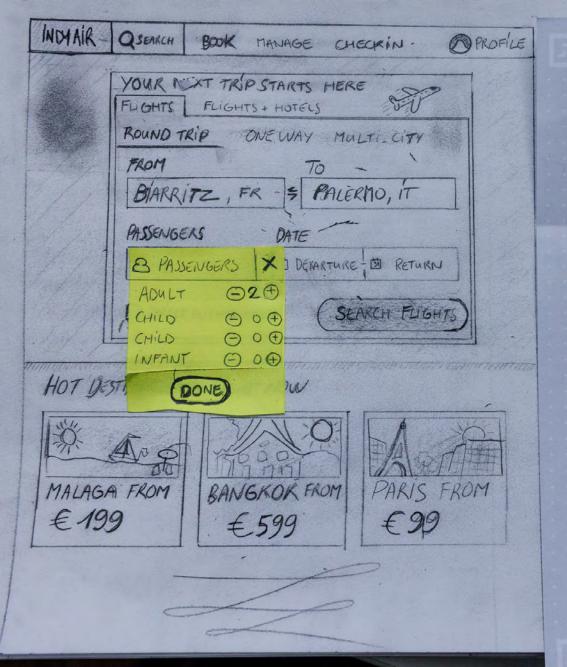

(5) USER ADDS A ADULT BY CLICKING

(F) BTN NGKT TO THE DEFAULT 1.

6 USER HAS ADDED AN ADULT BRINGINGTHE PASSENGERS TO "2 ADULTS".

> THE USER HAS 3 OPTIONS TO MOVEON. A. CLICK DONE 2. USE CLOSING CROSS X 3. CLICKS OUTSIDE THE

> > MODAL -

WER CLICKS (DONE)

FLECTED.

THE WER CLICKS THE DEPAR-TURE DATE FIELD.

A DROPDOWNI APPEARS, SHOWING A CALENDAR UI SET ON THE CUKRENT DATE MONTH.

THE UI DISPLAYS ONE MONTH ATTHE TIME, WHICH CAN BE CHANGED BY WING THE