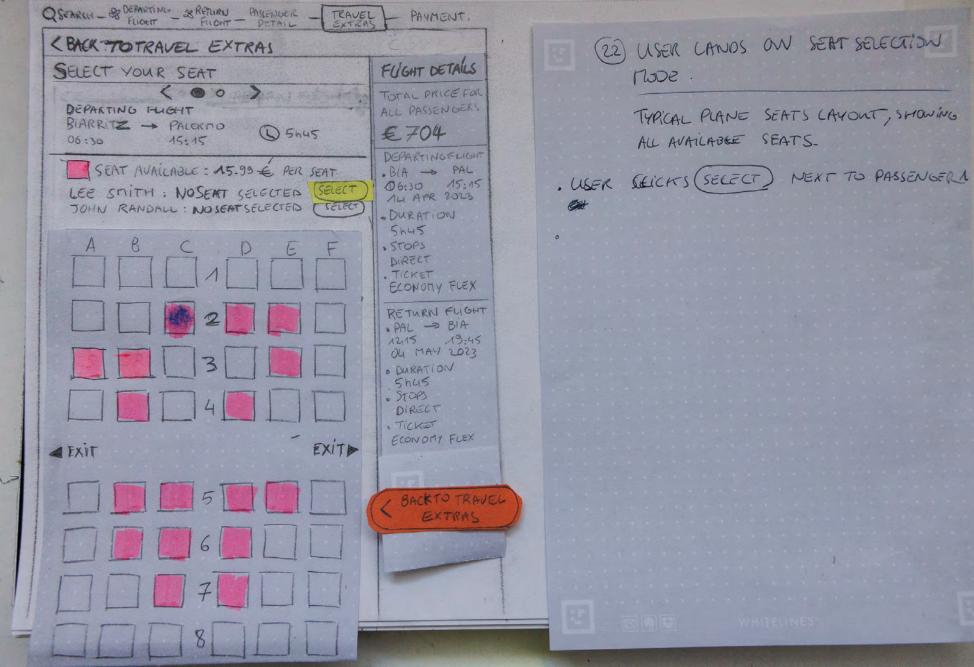

(22) USER LANDS ON SEAT SELECTION ...

TYPICAL PLANE SEATS LAYOUT, SHOWING ALL AVAILABLE SEATS.

- . USER SLICKS (SELECT) NEXT TO PASSENGERA
- · USER SELECTS HIS SEAT AMONGS

(22) USER LANDS ON SEAT SELECTION TODE.

TYPICAL PLANE SEATS LAYOUT, SHOWING ALL AVAILABLE SEATS.

- . USER SLICKS (SELECT) NEXT TO PASSENGERA
- · USER SELECTS HIS SEAT AMONGS
  AVAILABÉE ONES (IN PINK)
- . USER CLICKS (SELECT) WEXT TO PASSENGER
- . USER SELECTS THE 2d seat.

(22) USER LANDS ON SEAT SELECTION MODE.

TYPICAL PLANE SEATS LAYOUT, SHOWING ALL AVAILABLE SEATS.

- . USER SLICKS (SECECT) NEXT TO PASSENGERA
- · USER SELECTS HIS SEAT AMONGS AVAILABÉE ONES (IN PINK)
- . USER CLICKS (SELECT) WEXT TO PASSENGER .
- · USER SELECTS THE 2d seat.