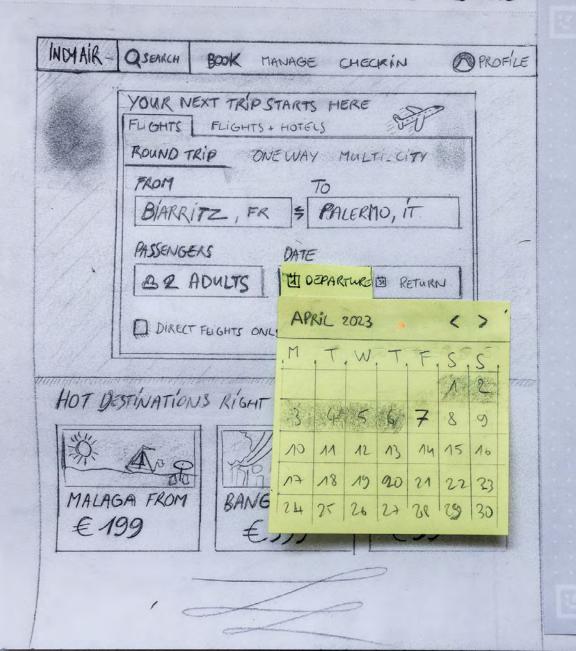

> > MODAL -

WER CLICKS (DONE)

FLECTED.

THE WER CLICKS THE DEPAR-TURE DATE FIELD.

A DROPDOWNI APPEARS, SHOWING A CALENDAR UI SET ON THE CUKRENT DATE MONTH.

THE UI DISPLAYS ONE MONTH ATTHE TIME, WHICH CAN BE CHANGED BY WING THE

NAVIGATING ARROWS.

INTHE PURPOSE OF THIS SKETCH

TRODAY IS THE 7 APRIL. 2023, SO

PATES BEFORE ARE GREYED OUT.

F) USER CLICKS HIS DESIRED DEPARTURE DATE: IN THIS CASE, 14 APRIL 2023.

9 USER CLICKS ON HIS DESIRED RETURN DATE IN THIS PASE O4 MAY 2023.