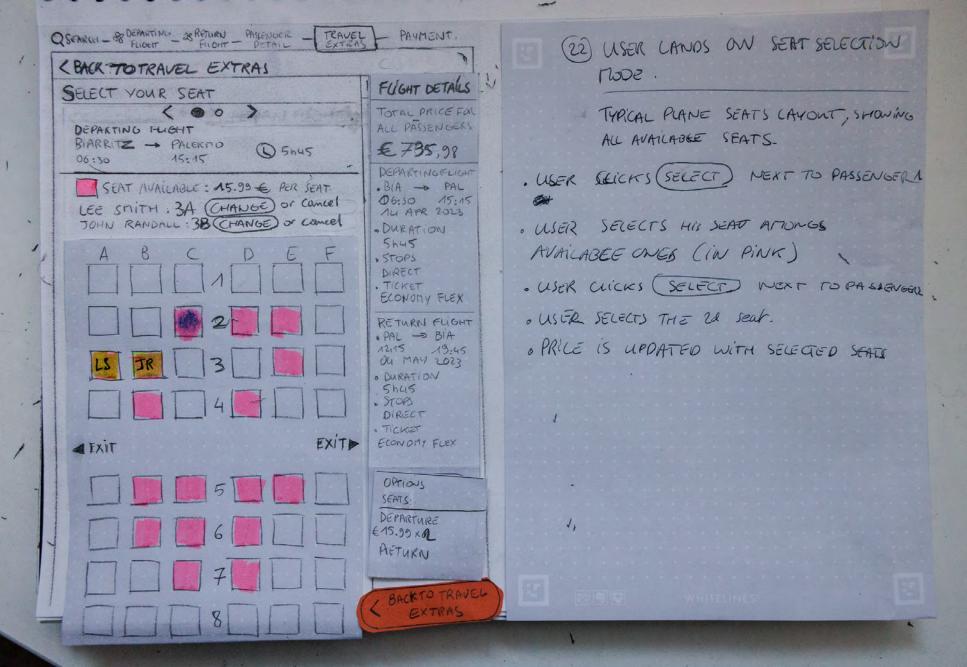

(22) USER LANDS ON SEAT SELECTION ...

TYPICAL PLANE SEATS LAYOUT, SHOWING ALL AVAILABLE SEATS.

- . USER SLICKS (SELECT) NEXT TO PASSENGERA
- · USER SELECTS HIS SEAT AMONGS

(22) USER LANDS ON SEAT SELECTION TODE.

TYPICAL PLANE SEATS LAYOUT, SHOWING ALL AVAILABLE SEATS.

- . USER SLICKS (SELECT) NEXT TO PASSENGERA
- · USER SELECTS HIS SEAT AMONGS
  AVAILABÉE ONES (IN PINK)
- . USER CLICKS (SELECT) WEXT TO PASSENGER
- . USER SELECTS THE 2d seat.

(22) USER LANDS ON SEAT SELECTION MODE.

TYPICAL PLANE SEATS LAYOUT, SHOWING ALL AVAILABLE SEATS.

- . USER SLICKS (SECECT) NEXT TO PASSENGERA
- · USER SELECTS HIS SEAT AMONGS AVAILABÉE ONES (IN PINK)
- . USER CLICKS (SELECT) WEXT TO PASSENGER .
- · USER SELECTS THE 2d seat.