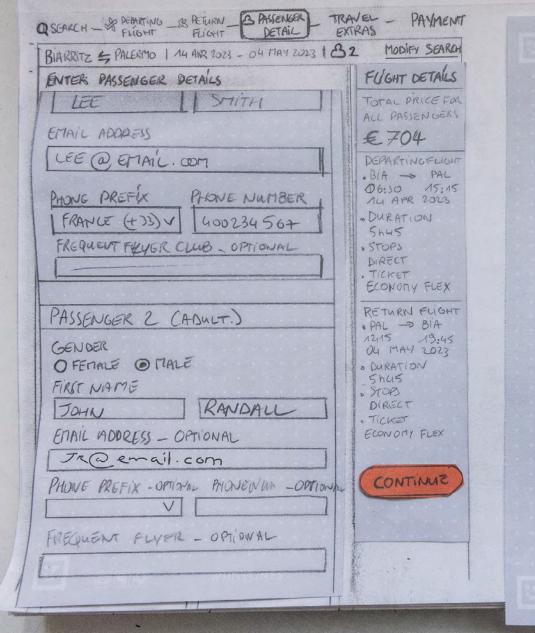

    NUMBER INDUT FIELD AND MOVES OW TO

    NUMBER INDUT FIELD AND MOVES OW TO

    FILL IN PASSENGER L INFO, REPEATING THE

    SAME PROSESS ABOVE.

(18)0

PASSENGER 2 DETAIL

EMAIL ADDRESS & PHONE MUMBER

ARE 30TH OPTIONAL FOR THIS PROSENOGE

AS ONLY ONE OF EACH IS REQUIRED

FOR ORDER CONFIRMATION

DETAILS REQUIRED INPUT FIELDS
HAVE BEEN FILLED IN, THE

CONTINUE CATA BECOMES

ACTIVE & HIGHLIGHTED.

DETAILS REQUIRED INPUT FIELDS
HAVE BEEN FILLED IN, THE

CONTINUE CATA BECOMES

ACTIVE & HIGHLIGHTED.

. USER CLICKS CONTINUED

CTA TO => "TRAVEL EXTRAJ"

(2) USER LAWDS ON THE TRAVEL

EXTRAS PAGE, LISTING ALL OPTIONAL

PRODUCTS L SERVICES THAT CON BE

ADDED TO THE FLIGHTS.