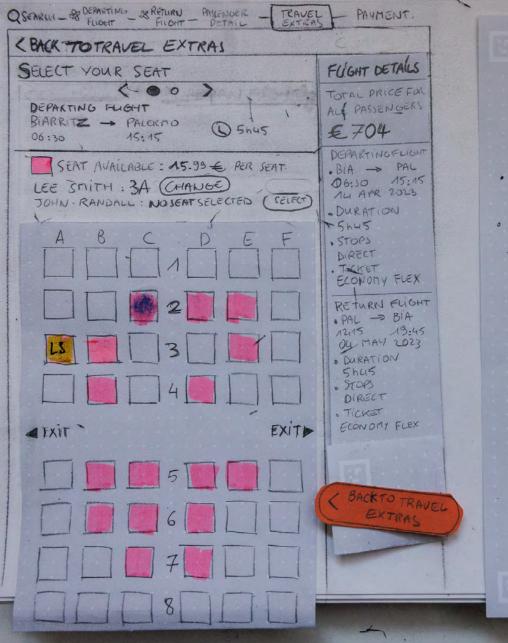

TYPICAL PLANE SEATS LAYOUT, SHOWING ALL AVAILABLE SEATS.

- . USER SLICKS (SELECT) NEXT TO PASSENGERA
- · USER SELECTS HIS SEAT AMONGS
  AVAILABÉE ONES (IN PINK)
- . USER CLICKS (SELECT) WEXT TO PASSENGER
- . USER SELECTS THE 2d seat.

(22) USER LANDS ON SEAT SELECTION MODE.

TYPICAL PLANE SEATS LAYOUT, SHOWING ALL AVAILABLE SEATS.

- . USER SLICKS (SECECT) NEXT TO PASSENGERA
- · USER SELECTS HIS SEAT AMONGS AVAILABÉE ONES (IN PINK)
- . USER CLICKS (SELECT) WEXT TO PASSENGER .
- · USER SELECTS THE 2d seat.