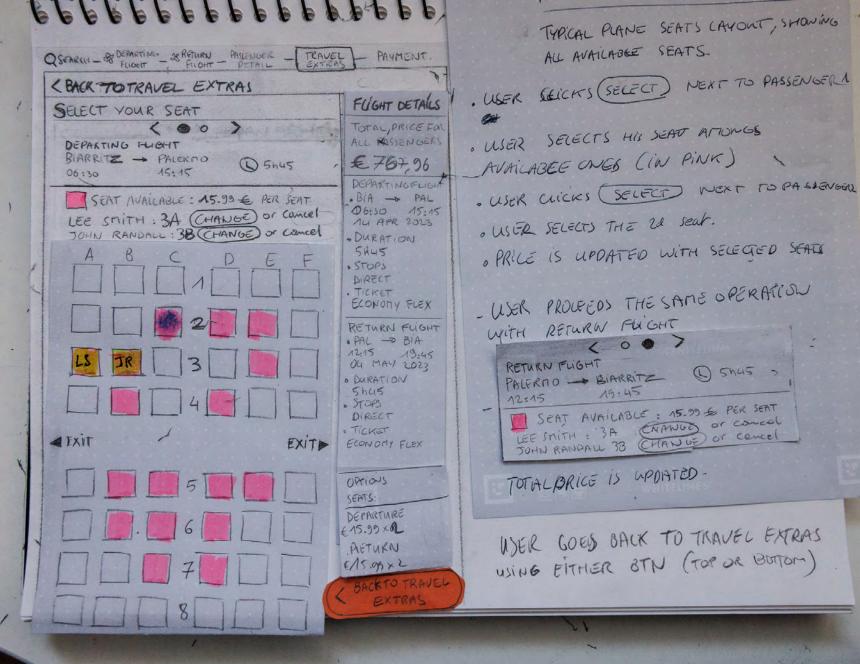

(22) USER LANDS ON SEAT SELECTION ...

TYPICAL PLANE SEATS LAYOUT, SHOWING ALL AVAILABLE SEATS.

- . USER SLICKS (SELECT) NEXT TO PASSENGERA
- · USER SELECTS HIS SEAT AMONGS

(22) USER LANDS ON SEAT SELECTION TODE.

TYPICAL PLANE SEATS LAYOUT, SHOWING ALL AVAILABLE SEATS.

- . USER SLICKS (SELECT) NEXT TO PASSENGERA
- · USER SELECTS HIS SEAT AMONGS
  AVAILABÉE ONES (IN PINK)
- . USER CLICKS (SELECT) WEXT TO PASSENGER
- . USER SELECTS THE 2d seat.

(22) USER LANDS ON SEAT SELECTION MODE.

TYPICAL PLANE SEATS LAYOUT, SHOWING ALL AVAILABLE SEATS.

- . USER SLICKS (SECECT) NEXT TO PASSENGERA
- · USER SELECTS HIS SEAT AMONGS AVAILABÉE ONES (IN PINK)
- . USER CLICKS (SELECT) WEXT TO PASSENGER .
- · USER SELECTS THE 2d seat.