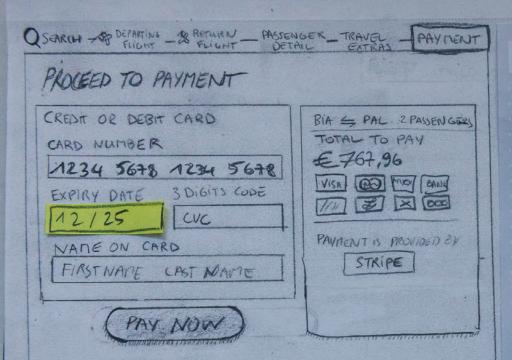

EG USER LANDS ON PAYMENT PAGE.

WITH ASMALL RECAP ON THESE AMOUNT

TO PAY AND MOST PROMINENTLY THE

PAYMENT FORM.

PAY NOW is DISABLED UNTIL FORM

i'S COMPLETED CORRECTLY.

- . USER CLICKS CARD MUMBER FIELD & ENTERS HIS CREDIT CARD NUMBER
- . USEK CLICKS "EXPIRY DATE" INPUT FIELD AND FILLS IN THE DATE AS DISPLAYED ON HIS CARD-

EQ USER LANDS ON PAYMENT PAGE.

WITH ASMALL RECAP ON THE ATTOMNT

TO PAY AND MOST PROMINENTLY THE

PAYMENT FORM.

PAY NOW is DISABLED UNTIL FORM

I'S COMPLETED CORRECTLY.

- . USER CLICKS CARD MUMBER FIELD & ENTERS HIS CREDIT CARD NUMBER
- . USEK CLICKS "EXPIRY DATE" INPUT FIELD AND FILLS IN THE DATE AS DISPLAYED ON HIS CARD-
- · WER CLICKS "3 DIGITS CODE" AND FILLS I'N THE CODE PISPLAYED ATTHE BACK OFHIS CARD