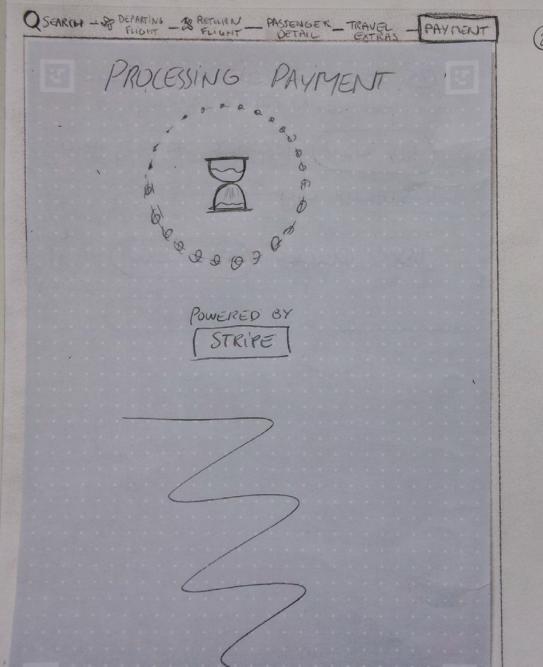

DATE AS DISPLAYED ON HIS CARD-
- · WER CLICKS "3 DIGITS CODE" AND FILLS I'N THE CODE PISPLAYED ATTHE BACK OFHIS CARD



CO USER LANDS ON PHYMENT PAGE.
WITH ASMALL RECAP ON THESE APPOINT
TO PAY AND MOST PROMINENTLY THE
PAYMENT FORM.

PAY NOW ) is DISABLED UNTIL FORM I'S COMPLETED CORRECTLY.

- . USER CLICKS CARD MUMBER FIELD & ENTERS HIS CREDIT CARD MUMBER
- . USEK CLICKS "EXPIRY DATE" INPUT FIELD AND FILLS IN THE DATE AS DISPLAYED ON MIS CARD-
- · WER CLICKS "3 DIGITS CODE" AND FILLS I'N THE WOE DISPLAYED ATTHE BACK OFHIS CARD
- OUSER FILLS IN HIS NAME AS DISPLAYED ON CARD.



(25) ALL REQUIRED INPUT FIELDS HAVE SEEN FILLED IN.

PAY NOW BECOMES ACTIVE AND STANDS OUT.



(25) ALL REQUIRED INPUT FIELDS HAVE SEEN FILLED IN.

PAY NOW BECOMES ACTIVE AND STANDS OUT.

USER CLICKS (PAY NOW)

100



(26) PAYMENT IS PROCESSING.



@ PAYMENT IS CONFIRMED!