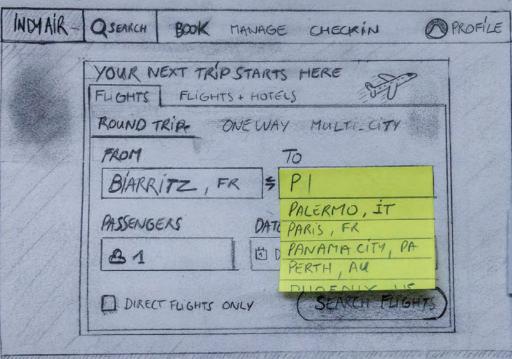

## HOT DESTINATIONS RIGHT NOW

€ 199

(3) NOW THAT THE DEPARTURE is FILLED IN, THE DESTINATION AIR-PORT, "TO" INPUT FIELD IS HIGHLIGHTED READY TO BE FILLED IN.

USER STARTS TYPINGY THE FIRST LETTER OF THE DESTINATION AIRPORT AND SELECT THE AIRPORT FROM THE SUGGESTED LIST.

(5) USER ADDS A ADULT BY CLICKING

(F) BTN NGKT TO THE DEFAULT 1.

6 USER HAS ADDED AN ADULT BRINGINGTHE PASSENGERS TO "2 ADULTS".

> THE USER HAS 3 OPTIONS TO MOVEON. A. CLICK DONE 2. USE CLOSING CROSS X 3. CLICKS OUTSIDE THE