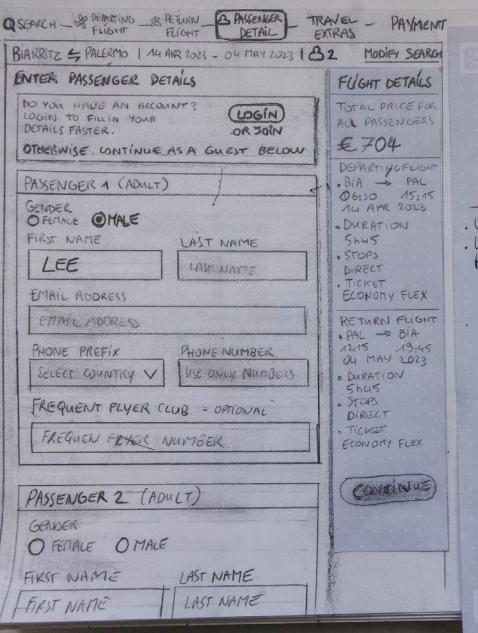

CONNECTING FLIGHTS (1)

AB) USER HITS NOW SELECTED BOTH
DEPARTURE & RETURN FLIGHTS.

AND NOW LANDS OW PAYENGER
DETAILS PAGE.
HE IS GREETED WITH 2 FORMS
FOR PASSENGER 1 22.

- (18) USER HAS NOW SELECTED BOTH
  DEPARTURE & RETURN FLIGHTS.
  AND NOW LANDS ON PASENGER
  DETAILS PAGE.
  HE IS GREETED WITH 2 FORMS
  FOR PASSENGER 1 22.
- . USER SELECTS GENOEK FOR PASSENGER 1.
  . USER CLICKS FIRST NAME FIELDS & TYPES IN HIS FIRST NAME.

18) USER HAS NOW SELECTED BOTH
DEPARTURE & RETURN FLIGHTS.

AND NOW LANDS ON PASENGER
DETAILS PAGE.
HE IS GREETED WITH 2 FORMS
FOR PASSENGER 1 22.

. USER SELECTS GENDER FOR PASSENGER 1.
. USER CLICKS FIRST NAME FIELDS & TYPES IN HIS FIRST NAME.

(18) USER HAS NOW SELECTED BOTH
DEPARTURE & RETURN FLIGHTS.
AND NOW LANDS ON PAXENGER
PETAILS PAGE.
HE IS GREETED WITH 2 FORMS
FOR PASSENGER 1 22.

. USER SELECTS GENDER FOR PASSENGER 1.
. USER CLICKS FIRST NAME FIELDS & TYPES IN
HIS FIRST NAME -

· USER CLICKS EMAIL ADDRESS INPUT FIELD

LTYPES IN HIS EMAIL ADDRESS . -

(18) USER HAS NOW SELECTED BOTH
DEPARTURE & RETURN FLIGHTS.
AND NOW LANDS OW PAYENGER
DETAILS PAGE.
HE IS GREETED WITH 2 FORMS
FOR PASSENGER 1 22.

W. 38 EC

- . USER SELECTS GENOEK FOR PASSENGER 1.
  . USER CLICKS FIRST NAME FIELDS & TYPES IN
  HIS FIRST NAME.
- LIGHT CLICKS EMAIL ADDRESS INPUT FIELD
- . USER CLICKS PHOWE PREFIX TO SELECT HER PHONG COUNTRY. ADROPDOWN APPEARS, WITH A SEARCH BOX. UNABLING HIM TO SEARCH FOR HIS COUNTRY. SELECT HIS COUNTRY.

- (18) USER HAS NOW SELECTED BOTH
  DEPARTURE & RETURN FLIGHTS.
  AND NOW LANDS OW PAYENGER
  DETAILS PAGE.
  HE IS GREETED WITH 2 FORMS
  FOR PASSENGER 1 22.
- . USER SELECTS GENDER FOR PASSENGER 1.
  . USER CLICKS FIRST NAME FIELDS & TYPES IN HIS FIRST NAME.

0

- LIGHT CLICKS EMAIL ADDRESS INPUT FIBUD
- HER PHONE COUNTRY. ADROPDOWN

  APPEARS, WITH A SEARCH BOX UNABLING

  HIM TO SEARCH FOR HIS COUNTRY.

  SELECT HIS COUNTRY.
- . USER CLICKS PHONE NUMBER INPUT FIELD 2 TYPES IN HIS PHONE NUMBER.

(18) USER HAS NOW SELECTED BOTH
DEPARTURE & RETURN FLIGHTS.
AND NOW LANDS OW PARENGER
DETAILS PAGE.
HE IS GREETED WITH 2 FORMS
FOR PARENGER 1 22.

. USER SELECTS GENDER FOR PASSENGER 1.
. USER CLICKS FIRST NAME FIELDS & TYPES IN
HIS FIRST NAME -

- · USER CLICKS EMAIL ADDRESS INPUT FIBRO
- . USER CLICKS PHOWE PREFIX TO SELECT HER PHONG COUNTRY. ADROPOUNN APPEARS, WITH A SEARCH BOX. UNABLING HIM TO SEARCH FOR HIS COUNTRY. SELECT HIS COUNTRY.
  - . USER CLICKS PHONE NUMBER INPUT FIELD 2 TYPES IN HIS PHONE NUMBER.
  - · USER DISMISSED THE OPTIONAL FREQUENT FEVER

    NUMBER INDUT FIELD AND MOVES OW TO

    NUMBER INDUT FIELD AND MOVES OW TO

    FILL IN PASSENGER L INFO, REPEATING THE

    SAME PROSESS ABOVE.

(18)0

PASSENGER 2 DETAIL

EMAIL ADDRESS & PHONE MUMBER

ARE 30TH OPTIONAL FOR THIS PROSENOGE