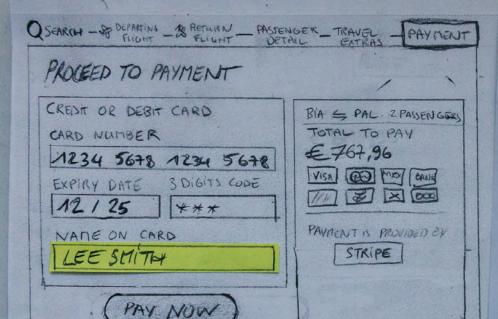

CO USER LANDS ON PHYMENT PAGE.
WITH ASMALL RECAP ON THESE APPOINT
TO PAY AND MOST PROMINENTLY THE
PAYMENT FORM.

PAY NOW ) is DISABLED UNTIL FORM I'S COMPLETED CORRECTLY.

- . USER CLICKS CARD MUMBER FIELD & ENTERS HIS CREDIT CARD MUMBER
- . USEK CLICKS "EXPIRY DATE" INPUT FIELD AND FILLS IN THE DATE AS DISPLAYED ON MIS CARD-
- · WER CLICKS "3 DIGITS CODE" AND FILLS I'N THE WOE DISPLAYED ATTHE BACK OFHIS CARD
- OUSER FILLS IN HIS NAME AS DISPLAYED ON CARD.

(25) ALL REQUIRED INPUT FIELDS HAVE SEEN FILLED IN.

PAY NOW BECOMES ACTIVE AND STANDS OUT.

(25) ALL REQUIRED INPUT FIELDS HAVE SEEN FILLED IN.

PAY NOW BECOMES ACTIVE AND STANDS OUT.

USER CLICKS (PAY NOW)

100