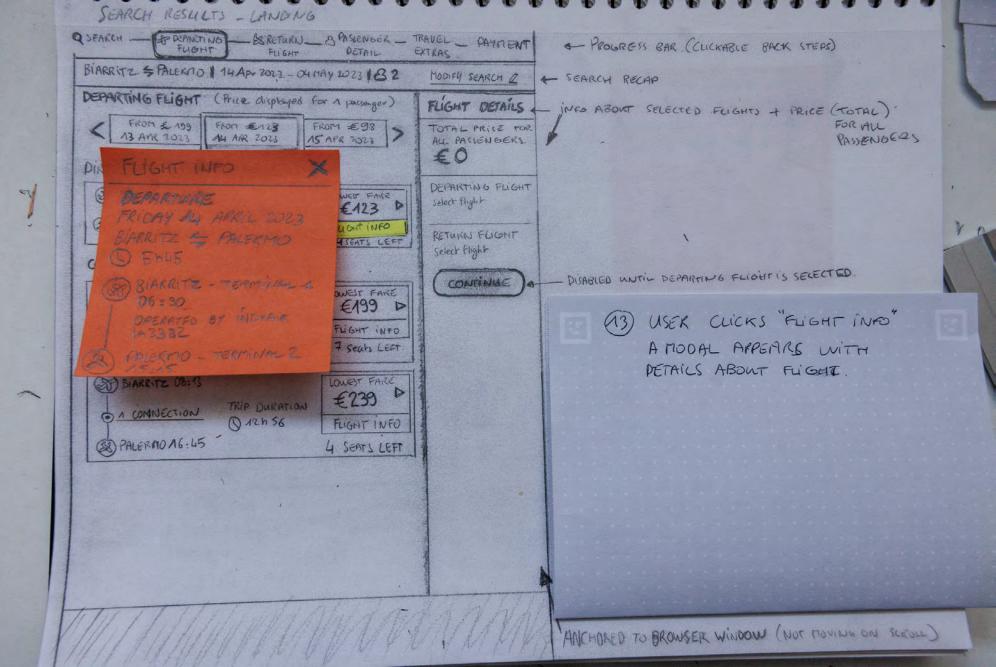

DO ALL SEARCH CRITERIAS HAVE BEEM FILLED IN.

THE "SEARCH FLIGHTS" CTA APPEARS NOW ACTIVE AND STANDS OUT (COLOURED)

. USER CLICKS "SEARCH FLIGHTS"
CTA. -D

SEARCH RESULTS - LANDING - SERETURN\_ 8 PASENGER \_ TRAVEL \_ PAYTIENT Q SEARCH \_\_ PEPARTING - PROGRESS BAR (CLICKABLE BACK STEPS) EXTRAS BIARRITZ \$ PALEKTO 1 14 Apr 2023 - 04 MAY 2023 182 MODIFY SEARCH Q - SEARCH RECAP DEPARTING FLIGHT (Price displayed for 1 passenger) FLIGHT DETAILS . INFO ABOUT SELECTED FLIGHTS + PRICE (TOTAL) FROM €98 > FOR ALL FROM £ 199 FROM EAZ3 TOTAL PRICE FOR PASSENGERS 13 APR 2023 | MY APR 2023 15 APR 2023 ALL PASSENGERS. DIRECT FLIGHTS (1) DEPARTING FLIGHT BIARRITZ 06:30 LOWEST FARE Select flight TRIP DURATION €123 P ( 5h45 PALEADO 15:15 FLIGHT INFO RETUKN FLIGHT 4 SEATS LEFT Select Flight CONNECTING FLIGHTS (2) DISABLED UNTIL DEPARTING FLIGHT IS SELECTED. CONTINUE BBIARRITZ OSE45 LOWEST FARE €199 D TRIP DURATION (A1) USER LANDS ON SEARCH RESULTS PAGE 1 WNNECTION (L) 12 h 37 FLIGHT INFO (SS) PALER 10 17:32 AFTER CLICKING "SEARCH FLIGHTS" GOTA. 7 Seats LEFT. THE PRESENTED FLIGHTS ARE FOR ( BIARRITZ 08:13 LOWEST FAIRE €239 ₽ THE SELECTED PLATE BUT THE USER TRIP DURATION 6 1 COMNECTION HIAS THE POSIBILITY TO SWAP TO EITHER Q12h56 FLIGHT INFO SURROUNDING DAY WITH A PREVIEW OF (2) PALERMO A6: 45 4 SEATS LEFT THE BEST PRICE OFFERED. THE PLIGHT LIST IS DIVIDED BY DIRECTS FLIGHTS AND CONNECTING FLIGHTS (WITH STOBOUER) AND ARE SURTED BY PRICE LASCENDING.