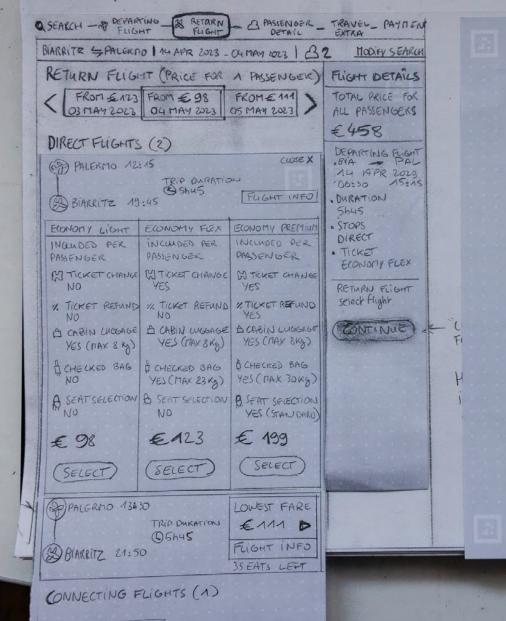

17) USER CLICKS. [LOWEST FARE D

ON DESIRED FLIGHT AND IS PRESENTED WITH THE AVAILABLE TARE OPTIONS.

.USER CLICKS (SELECT.) ON THE ECONOMY FLEX FARE SPTION

17) USER CLICKS. LOWEST FARE D

ON DESIRED FLIGHT AND IS PRESENTED WITH THE AVAILABLE FARE OPTIONS.

.USER CLICKS (SELECT.) ON THE ECONOMY FLEX FARE SPTION

THE RIGHTHAND SIDEBAR "FLIGHT DETRILS" UPDATES WITH INFO ON SELECTED RETURN FLIGHT ALONG WITH THE TOTAL PRICE UP TO NOW. . THE (CONTINUE) CTA

BECOMES ACTIVE AND STANDS OUT.