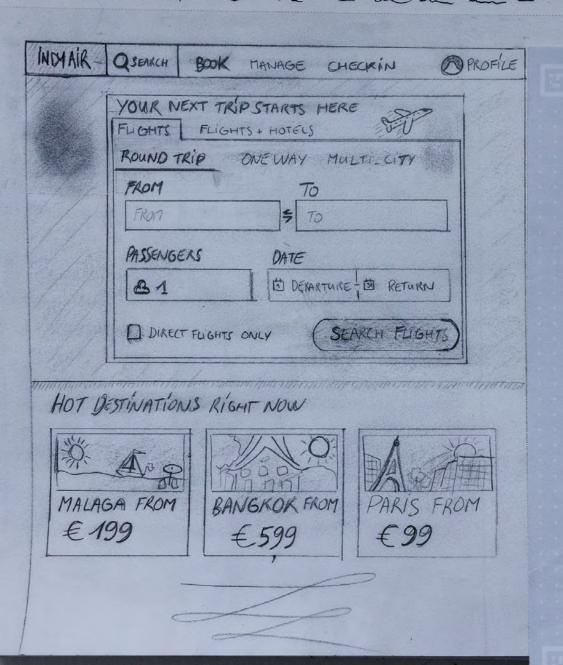

Loic Sans (Nov 2022)
PROJECT 9: INTERACTION DESIGN
DESKTOP AIRLINE BOOKING

(1) USEK LANDS ON AIRLINE HONEPAGE SHEET IS IMMEDIATLY PRESENCED WITH THE QUICK SEARCH FORM.

AT THIS STAGE THE SEARCH FLIGHT). CTA IS DISABLED (GREYED OUT) UNTIL ALL SEARCH CRITERIAS ARE FILLED IN.

NOTE THAT ROUND-TRIP IS SELECTED BY DEFAULT!

THE QUICK FORM IS AT THE TOP INSIDE THE HERO SECTION. THE WER CAN START WITH THE TASK AT HAND INTEDIATLY.

## HOT DESTINATIONS RIGHT NOW

OF HIS DEPARTURE AIRPORT -ANGE AND GET SUGGESTIONS ON MATCHING AIRPORT

WELL SELECTS HIS DEPARTURE AIRPORT FROM THE SUGGESTED AIRPORT CIST.

## HOT DESTINATIONS RIGHT NOW

€ 199

(3) NOW THAT THE DEPARTURE is FILLED IN, THE DESTINATION AIR-PORT, "TO" INPUT FIELD IS HIGHLIGHTED READY TO BE FILLED IN.

USER STARTS TYPINGY THE FIRST LETTER OF THE DESTINATION AIRPORT AND SELECT THE AIRPORT FROM THE SUGGESTED LIST.