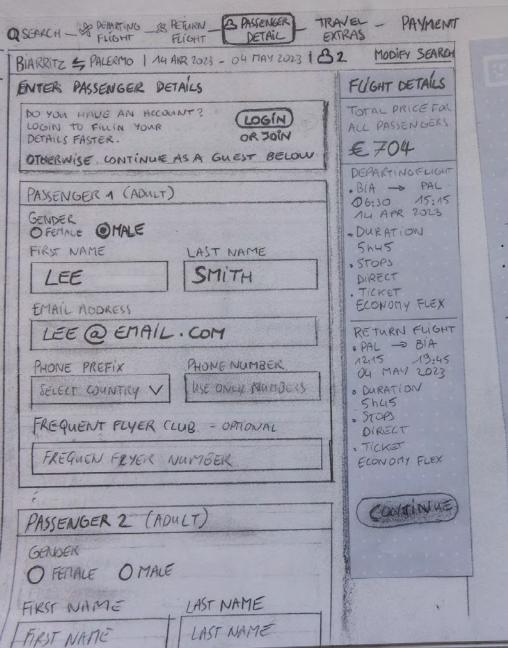

· USER CLICKS EMAIL ADDRESS INPUT FIELD

LTYPES IN HIS EMAIL ADDRESS . -

(18) USER HAS NOW SELECTED BOTH
DEPARTURE & RETURN FLIGHTS.
AND NOW LANDS OW PAYENGER
DETAILS PAGE.
HE IS GREETED WITH 2 FORMS
FOR PASSENGER 1 22.

W. 38 EC

- . USER SELECTS GENOEK FOR PASSENGER 1.
  . USER CLICKS FIRST NAME FIELDS & TYPES IN
  HIS FIRST NAME.
- LIGHT CLICKS EMAIL ADDRESS INPUT FIELD
- . USER CLICKS PHOWE PREFIX TO SELECT HER PHONG COUNTRY. ADROPDOWN APPEARS, WITH A SEARCH BOX. UNABLING HIM TO SEARCH FOR HIS COUNTRY. SELECT HIS COUNTRY.

- (18) USER HAS NOW SELECTED BOTH
  DEPARTURE & RETURN FLIGHTS.
  AND NOW LANDS OW PAYENGER
  DETAILS PAGE.
  HE IS GREETED WITH 2 FORMS
  FOR PASSENGER 1 22.
- . USER SELECTS GENDER FOR PASSENGER 1.
  . USER CLICKS FIRST NAME FIELDS & TYPES IN HIS FIRST NAME.

0

- LIGHT CLICKS EMAIL ADDRESS INPUT FIBUD
- HER PHONE COUNTRY. ADROPDOWN

  APPEARS, WITH A SEARCH BOX UNABLING

  HIM TO SEARCH FOR HIS COUNTRY.

  SELECT HIS COUNTRY.
- . USER CLICKS PHONE NUMBER INPUT FIELD 2 TYPES IN HIS PHONE NUMBER.

(18) USER HAS NOW SELECTED BOTH
DEPARTURE & RETURN FLIGHTS.
AND NOW LANDS OW PARENGER
DETAILS PAGE.
HE IS GREETED WITH 2 FORMS
FOR PARENGER 1 22.

. USER SELECTS GENDER FOR PASSENGER 1.
. USER CLICKS FIRST NAME FIELDS & TYPES IN
HIS FIRST NAME -

- · USER CLICKS EMAIL ADDRESS INPUT FIBRO
- . USER CLICKS PHOWE PREFIX TO SELECT HER PHONG COUNTRY. ADROPOUNN APPEARS, WITH A SEARCH BOX. UNABLING HIM TO SEARCH FOR HIS COUNTRY. SELECT HIS COUNTRY.
  - . USER CLICKS PHONE NUMBER INPUT FIELD 2 TYPES IN HIS PHONE NUMBER.
  - · USER DISMISSED THE OPTIONAL FREQUENT FEVER

    NUMBER INDUT FIELD AND MOVES OW TO

    NUMBER INDUT FIELD AND MOVES OW TO

    FILL IN PASSENGER L INFO, REPEATING THE

    SAME PROSESS ABOVE.

(18)0

PASSENGER 2 DETAIL

EMAIL ADDRESS & PHONE MUMBER

ARE 30TH OPTIONAL FOR THIS PROSENOGE