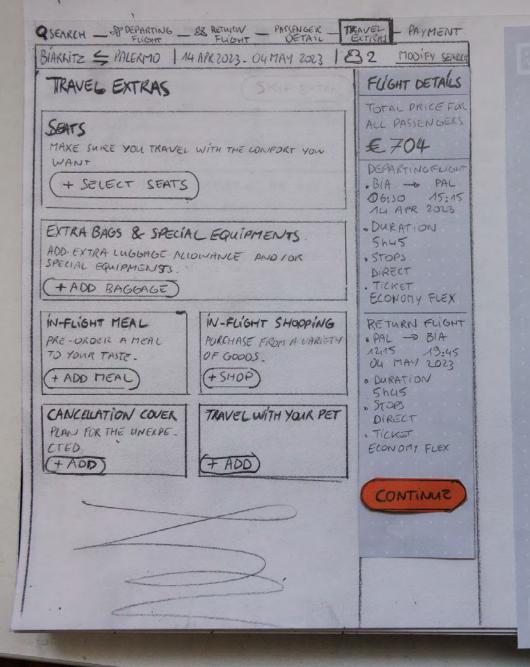

CONTINUE CATA BECOMES

ACTIVE & HIGHLIGHTED.

. USER CLICKS CONTINUED

CTA TO => "TRAVEL EXTRAJ"

(2) USER LAWDS ON THE TRAVEL

EXTRAS PAGE, LISTING ALL OPTIONAL

PRODUCTS L SERVICES THAT CON BE

ADDED TO THE FLIGHTS.

(CONTINUE) CTA IS ACTIVE & CHUKA - BLE AT THIS STAGE BECAUSE ALL THESE ARE OPTIONAL AND NO ACTION IS REQUIRED.

21) WHER DECIDES TO BOOK SEATS
TO MAKE SURE TO BE SEE
SAT NEXT TO HIS FELLOW PASSENGER
USER CUILLYS (+ SELECT SEATS)