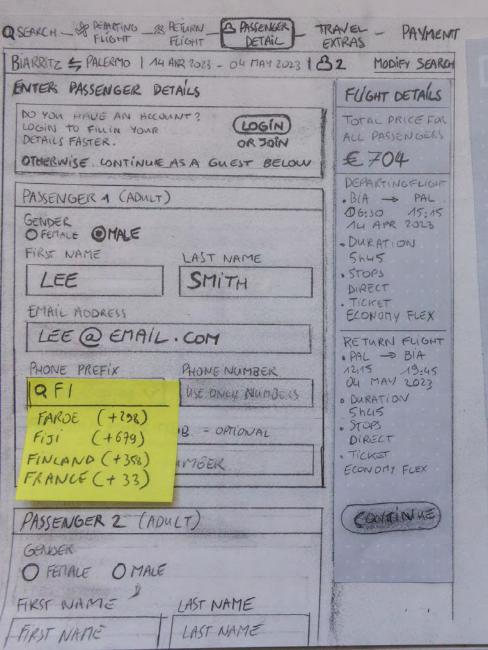

W. 38 EC

- . USER SELECTS GENOEK FOR PASSENGER 1.
  . USER CLICKS FIRST NAME FIELDS & TYPES IN
  HIS FIRST NAME.
- LIGHT CLICKS EMAIL ADDRESS INPUT FIELD
- . USER CLICKS PHOWE PREFIX TO SELECT HER PHONG COUNTRY. ADROPDOWN APPEARS, WITH A SEARCH BOX. UNABLING HIM TO SEARCH FOR HIS COUNTRY. SELECT HIS COUNTRY.

0

- LIGHT CLICKS EMAIL ADDRESS INPUT FIBUD
- HER PHONE COUNTRY. ADROPDOWN

  APPEARS, WITH A SEARCH BOX UNABLING

  HIM TO SEARCH FOR HIS COUNTRY.

  SELECT HIS COUNTRY.
- . USER CLICKS PHONE NUMBER INPUT FIELD 2 TYPES IN HIS PHONE NUMBER.

- · USER CLICKS EMAIL ADDRESS INPUT FIBRO
- . USER CLICKS PHOWE PREFIX TO SELECT HER PHONG COUNTRY. ADROPOUNN APPEARS, WITH A SEARCH BOX. UNABLING HIM TO SEARCH FOR HIS COUNTRY. SELECT HIS COUNTRY.
  - . USER CLICKS PHONE NUMBER INPUT FIELD 2 TYPES IN HIS PHONE NUMBER.
  - · USER DISMISSED THE OPTIONAL FREQUENT FEVER