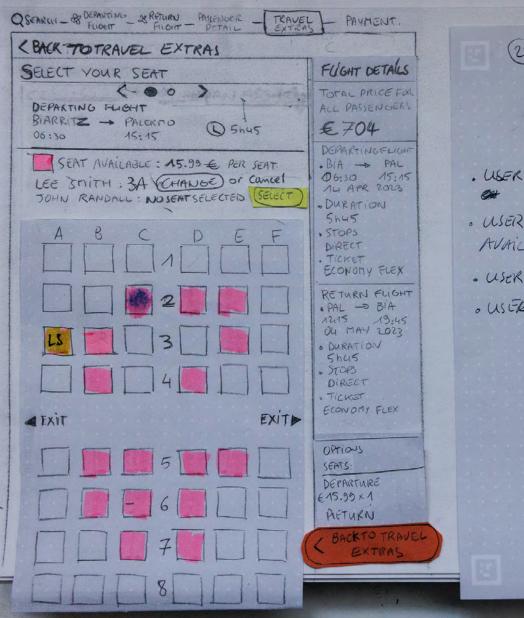

(CONTINUE) CTA IS ACTIVE & CHUKA - BLE AT THIS STAGE BECAUSE ALL THESE ARE OPTIONAL AND NO ACTION IS REQUIRED.

21) WHER DECIDES TO BOOK SEATS
TO MAKE SURE TO BE SEE
SAT NEXT TO HIS FELLOW PASSENGER
USER CUILLYS (+ SELECT SEATS)

(22) USER LANDS ON SEAT SELECTION ...

TYPICAL PLANE SEATS LAYOUT, SHOWING ALL AVAILABLE SEATS.

- . USER SLICKS (SELECT) NEXT TO PASSENGERA
- · USER SELECTS HIS SEAT AMONGS

(22) USER LANDS ON SEAT SELECTION TODE.

TYPICAL PLANE SEATS LAYOUT, SHOWING ALL AVAILABLE SEATS.

- . USER SLICKS (SELECT) NEXT TO PASSENGERA
- · USER SELECTS HIS SEAT AMONGS
  AVAILABÉE ONES (IN PINK)
- . USER CLICKS (SELECT) WEXT TO PASSENGER
- . USER SELECTS THE 2d seat.

(22) USER LANDS ON SEAT SELECTION MODE.

TYPICAL PLANE SEATS LAYOUT, SHOWING ALL AVAILABLE SEATS.

- . USER SLICKS (SECECT) NEXT TO PASSENGERA
- · USER SELECTS HIS SEAT AMONGS AVAILABÉE ONES (IN PINK)
- . USER CLICKS (SELECT) WEXT TO PASSENGER .
- · USER SELECTS THE 2d seat.