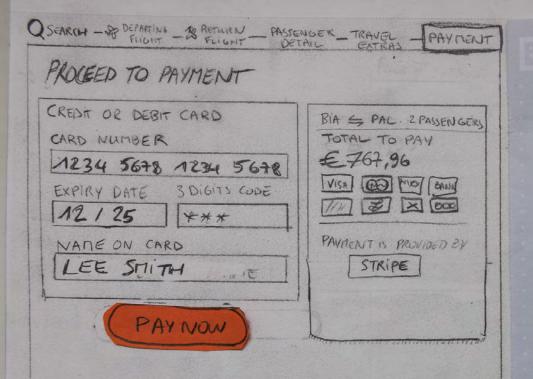

WER IS SATISFIED AND CLICKS (ROLEED TO PAYMENT

QUISER LANDS ON PAYMENT PAGE.

WITH ASMALL RECAP ON THESE AMOUNT

TO PAY AND MOST PROMINENTLY THE

PAYMENT FORM.

PAY NOW is DISABLED UNTIL FORM I'S COMPLETED CORRECTLY.

PAY NOW

CO USER LANDS ON PAYMENT PAGE.

WITH ASMALL RECAP ON THESE APPOINT

TO PAY AND MOST PROMINENTLY THE

PAYMENT FORM.

(PAY NOW) is DISABLED UNTIL FORM
I'S COMPLETED CORRECTLY.

. USER CLICKS CARD MUMBER FIELD & ENTERS HIS CREDIT CARD NUMBER.

EG USER LANDS ON PAYMENT PAGE.

WITH ASMALL RECAP ON THESE AMOUNT

TO PAY AND MOST PROMINENTLY THE

PAYMENT FORM.

PAY NOW is DISABLED UNTIL FORM

i'S COMPLETED CORRECTLY.

- . USER CLICKS CARD MUMBER FIELD & ENTERS HIS CREDIT CARD NUMBER
- . USEK CLICKS "EXPIRY DATE" INPUT FIELD AND FILLS IN THE DATE AS DISPLAYED ON HIS CARD-

EQ USER LANDS ON PAYMENT PAGE.

WITH ASMALL RECAP ON THE ATTOMNT

TO PAY AND MOST PROMINENTLY THE

PAYMENT FORM.

PAY NOW is DISABLED UNTIL FORM

I'S COMPLETED CORRECTLY.

- . USER CLICKS CARD MUMBER FIELD & ENTERS HIS CREDIT CARD NUMBER
- . USEK CLICKS "EXPIRY DATE" INPUT FIELD AND FILLS IN THE DATE AS DISPLAYED ON HIS CARD-
- · WER CLICKS "3 DIGITS CODE" AND FILLS I'N THE CODE PISPLAYED ATTHE BACK OFHIS CARD

CO USER LANDS ON PHYMENT PAGE.
WITH ASMALL RECAP ON THESE APPOINT
TO PAY AND MOST PROMINENTLY THE
PAYMENT FORM.

PAY NOW ) is DISABLED UNTIL FORM I'S COMPLETED CORRECTLY.

- . USER CLICKS CARD MUMBER FIELD & ENTERS HIS CREDIT CARD MUMBER
- . USEK CLICKS "EXPIRY DATE" INPUT FIELD AND FILLS IN THE DATE AS DISPLAYED ON MIS CARD-
- · WER CLICKS "3 DIGITS CODE" AND FILLS I'N THE WOE DISPLAYED ATTHE BACK OFHIS CARD
- OUSER FILLS IN HIS NAME AS DISPLAYED ON CARD.

(25) ALL REQUIRED INPUT FIELDS HAVE SEEN FILLED IN.

PAY NOW BECOMES ACTIVE AND STANDS OUT.

(25) ALL REQUIRED INPUT FIELDS HAVE SEEN FILLED IN.

PAY NOW BECOMES ACTIVE AND STANDS OUT.

USER CLICKS (PAY NOW)

100