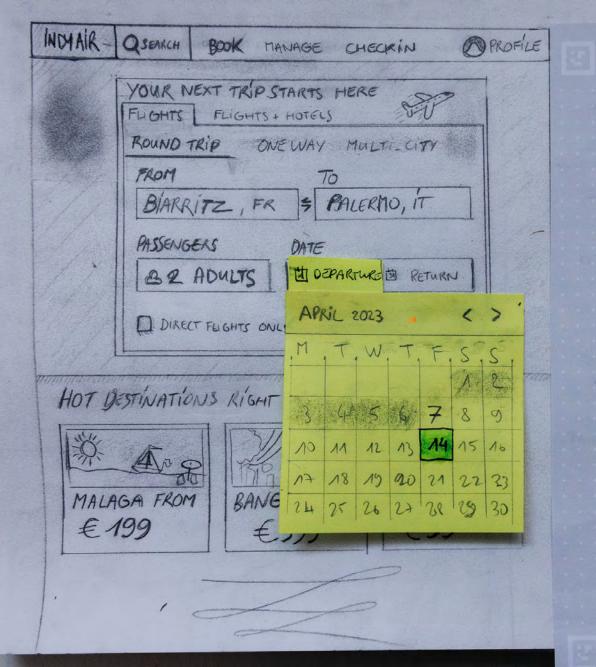

NAVIGATING ARROWS.

INTHE PURPOSE OF THIS SKETCH

TRODAY IS THE 7 APRIL. 2023, SO

PATES BEFORE ARE GREYED OUT.

F) USER CLICKS HIS DESIRED DEPARTURE DATE: IN THIS CASE, 14 APRIL 2023.

9 USER CLICKS ON HIS DESIRED RETURN DATE IN THIS PASE O4 MAY 2023.