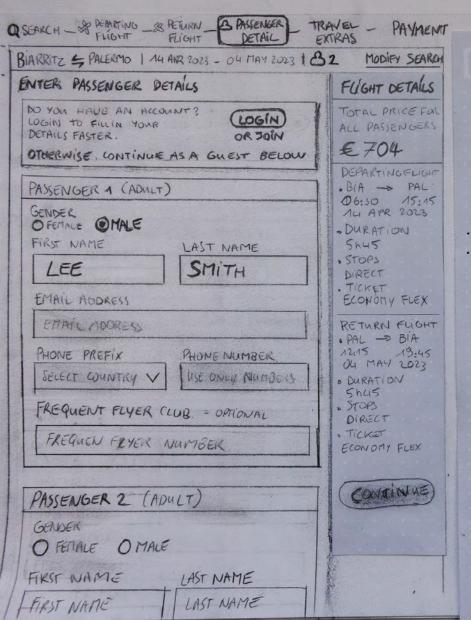

· USER CLICKS EMAIL ADDRESS INPUT FIELD

LTYPES IN HIS EMAIL ADDRESS . -

(18) USER HAS NOW SELECTED BOTH
DEPARTURE & RETURN FLIGHTS.
AND NOW LANDS OW PAYENGER
DETAILS PAGE.
HE IS GREETED WITH 2 FORMS
FOR PASSENGER 1 22.

W. 38 EC

- . USER SELECTS GENOEK FOR PASSENGER 1.
  . USER CLICKS FIRST NAME FIELDS & TYPES IN
  HIS FIRST NAME.
- LIGHT CLICKS EMAIL ADDRESS INPUT FIELD
- . USER CLICKS PHOWE PREFIX TO SELECT HER PHONG COUNTRY. ADROPDOWN APPEARS, WITH A SEARCH BOX. UNABLING HIM TO SEARCH FOR HIS COUNTRY. SELECT HIS COUNTRY.

- (18) USER HAS NOW SELECTED BOTH
  DEPARTURE & RETURN FLIGHTS.
  AND NOW LANDS OW PAYENGER
  DETAILS PAGE.
  HE IS GREETED WITH 2 FORMS
  FOR PASSENGER 1 22.
- . USER SELECTS GENDER FOR PASSENGER 1.
  . USER CLICKS FIRST NAME FIELDS & TYPES IN HIS FIRST NAME.

0

- LIGHT CLICKS EMAIL ADDRESS INPUT FIBUD
- HER PHONE COUNTRY. ADROPDOWN

  APPEARS, WITH A SEARCH BOX UNABLING

  HIM TO SEARCH FOR HIS COUNTRY.

  SELECT HIS COUNTRY.
- . USER CLICKS PHONE NUMBER INPUT FIELD 2 TYPES IN HIS PHONE NUMBER.

(18) USER HAS NOW SELECTED BOTH
DEPARTURE & RETURN FLIGHTS.
AND NOW LANDS OW PARENGER
DETAILS PAGE.
HE IS GREETED WITH 2 FORMS
FOR PARENGER 1 22.

. USER SELECTS GENDER FOR PASSENGER 1.
. USER CLICKS FIRST NAME FIELDS & TYPES IN
HIS FIRST NAME -

- · USER CLICKS EMAIL ADDRESS INPUT FIBRO
- . USER CLICKS PHOWE PREFIX TO SELECT HER PHONG COUNTRY. ADROPOUNN APPEARS, WITH A SEARCH BOX. UNABLING HIM TO SEARCH FOR HIS COUNTRY. SELECT HIS COUNTRY.
  - . USER CLICKS PHONE NUMBER INPUT FIELD 2 TYPES IN HIS PHONE NUMBER.
  - · USER DISMISSED THE OPTIONAL FREQUENT FEVER

    NUMBER INDUT FIELD AND MOVES OW TO

    NUMBER INDUT FIELD AND MOVES OW TO

    FILL IN PASSENGER L INFO, REPEATING THE

    SAME PROSESS ABOVE.

(18)0

PASSENGER 2 DETAIL

EMAIL ADDRESS & PHONE MUMBER

ARE 30TH OPTIONAL FOR THIS PROSENOGE