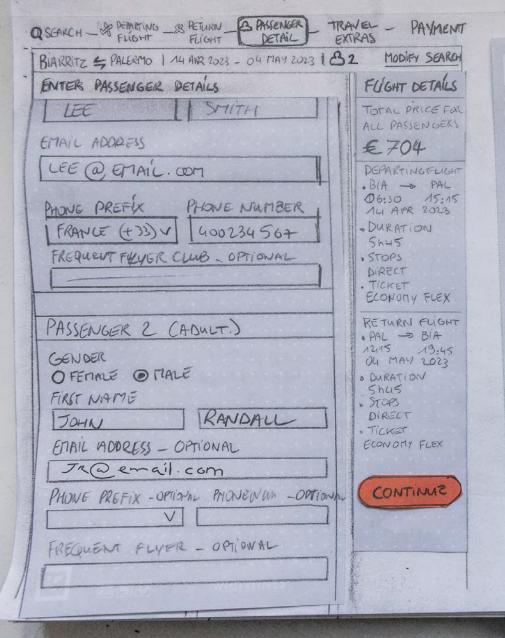

CONNECTING FLIGHTS (1)

AB) USER HITS NOW SELECTED BOTH
DEPARTURE & RETURN FLIGHTS.

AND NOW LANDS OW PAYENGER
DETAILS PAGE.
HE IS GREETED WITH 2 FORMS
FOR PASSENGER 1 22.

- (18) USER HAS NOW SELECTED BOTH
  DEPARTURE & RETURN FLIGHTS.
  AND NOW LANDS ON PASENGER
  DETAILS PAGE.
  HE IS GREETED WITH 2 FORMS
  FOR PASSENGER 1 22.
- . USER SELECTS GENOEK FOR PASSENGER 1.
  . USER CLICKS FIRST NAME FIELDS & TYPES IN HIS FIRST NAME.

18) USER HAS NOW SELECTED BOTH
DEPARTURE & RETURN FLIGHTS.

AND NOW LANDS ON PASENGER
DETAILS PAGE.
HE IS GREETED WITH 2 FORMS
FOR PASSENGER 1 22.

. USER SELECTS GENDER FOR PASSENGER 1.
. USER CLICKS FIRST NAME FIELDS & TYPES IN HIS FIRST NAME.

(18) USER HAS NOW SELECTED BOTH
DEPARTURE & RETURN FLIGHTS.
AND NOW LANDS ON PAXENGER
PETAILS PAGE.
HE IS GREETED WITH 2 FORMS
FOR PASSENGER 1 22.

. USER SELECTS GENDER FOR PASSENGER 1.
. USER CLICKS FIRST NAME FIELDS & TYPES IN
HIS FIRST NAME -

· USER CLICKS EMAIL ADDRESS INPUT FIELD

LTYPES IN HIS EMAIL ADDRESS . -

(18) USER HAS NOW SELECTED BOTH
DEPARTURE & RETURN FLIGHTS.
AND NOW LANDS OW PAYENGER
DETAILS PAGE.
HE IS GREETED WITH 2 FORMS
FOR PASSENGER 1 22.

W. 38 EC

- . USER SELECTS GENOEK FOR PASSENGER 1.
  . USER CLICKS FIRST NAME FIELDS & TYPES IN
  HIS FIRST NAME.
- LIGHT CLICKS EMAIL ADDRESS INPUT FIELD
- . USER CLICKS PHOWE PREFIX TO SELECT HER PHONG COUNTRY. ADROPDOWN APPEARS, WITH A SEARCH BOX. UNABLING HIM TO SEARCH FOR HIS COUNTRY. SELECT HIS COUNTRY.

- (18) USER HAS NOW SELECTED BOTH
  DEPARTURE & RETURN FLIGHTS.
  AND NOW LANDS OW PAYENGER
  DETAILS PAGE.
  HE IS GREETED WITH 2 FORMS
  FOR PASSENGER 1 22.
- . USER SELECTS GENDER FOR PASSENGER 1.
  . USER CLICKS FIRST NAME FIELDS & TYPES IN HIS FIRST NAME.

0

- LIGHT CLICKS EMAIL ADDRESS INPUT FIBUD
- HER PHONE COUNTRY. ADROPDOWN

  APPEARS, WITH A SEARCH BOX UNABLING

  HIM TO SEARCH FOR HIS COUNTRY.

  SELECT HIS COUNTRY.
- . USER CLICKS PHONE NUMBER INPUT FIELD 2 TYPES IN HIS PHONE NUMBER.

(18) USER HAS NOW SELECTED BOTH
DEPARTURE & RETURN FLIGHTS.
AND NOW LANDS OW PARENGER
DETAILS PAGE.
HE IS GREETED WITH 2 FORMS
FOR PARENGER 1 22.

. USER SELECTS GENDER FOR PASSENGER 1.
. USER CLICKS FIRST NAME FIELDS & TYPES IN
HIS FIRST NAME -

- · USER CLICKS EMAIL ADDRESS INPUT FIBRO
- . USER CLICKS PHOWE PREFIX TO SELECT HER PHONG COUNTRY. ADROPOUNN APPEARS, WITH A SEARCH BOX. UNABLING HIM TO SEARCH FOR HIS COUNTRY. SELECT HIS COUNTRY.
  - . USER CLICKS PHONE NUMBER INPUT FIELD 2 TYPES IN HIS PHONE NUMBER.
  - · USER DISMISSED THE OPTIONAL FREQUENT FEVER

    NUMBER INDUT FIELD AND MOVES OW TO

    NUMBER INDUT FIELD AND MOVES OW TO

    FILL IN PASSENGER L INFO, REPEATING THE

    SAME PROSESS ABOVE.

(18)0

PASSENGER 2 DETAIL

EMAIL ADDRESS & PHONE MUMBER

ARE 30TH OPTIONAL FOR THIS PROSENOGE

AS ONLY ONE OF EACH IS REQUIRED

FOR ORDER CONFIRMATION

DETAILS REQUIRED INPUT FIELDS
HAVE BEEN FILLED IN, THE

CONTINUE CATA BECOMES

ACTIVE & HIGHLIGHTED.

DETAILS REQUIRED INPUT FIELDS
HAVE BEEN FILLED IN, THE

CONTINUE CATA BECOMES

ACTIVE & HIGHLIGHTED.

. USER CLICKS CONTINUED

CTA TO => "TRAVEL EXTRAJ"

(2) USER LAWDS ON THE TRAVEL

EXTRAS PAGE, LISTING ALL OPTIONAL

PRODUCTS L SERVICES THAT CON BE

ADDED TO THE FLIGHTS.