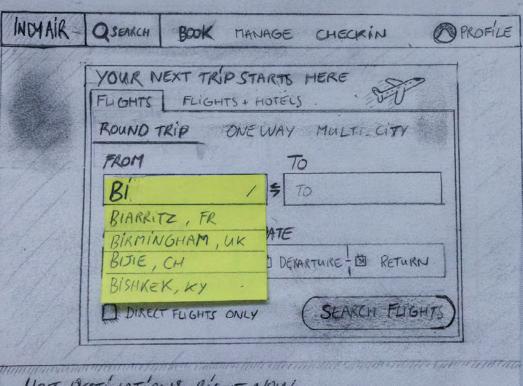

## HOT DESTINATIONS RIGHT NOW

OF HIS DEPARTURE AIRPORT -ANGE AND GET SUGGESTIONS ON MATCHING AIRPORT

WELL SELECTS HIS DEPARTURE AIRPORT FROM THE SUGGESTED AIRPORT CIST.

## HOT DESTINATIONS RIGHT NOW

€ 199

(3) NOW THAT THE DEPARTURE is FILLED IN, THE DESTINATION AIR-PORT, "TO" INPUT FIELD IS HIGHLIGHTED READY TO BE FILLED IN.

USER STARTS TYPINGY THE FIRST LETTER OF THE DESTINATION AIRPORT AND SELECT THE AIRPORT FROM THE SUGGESTED LIST.