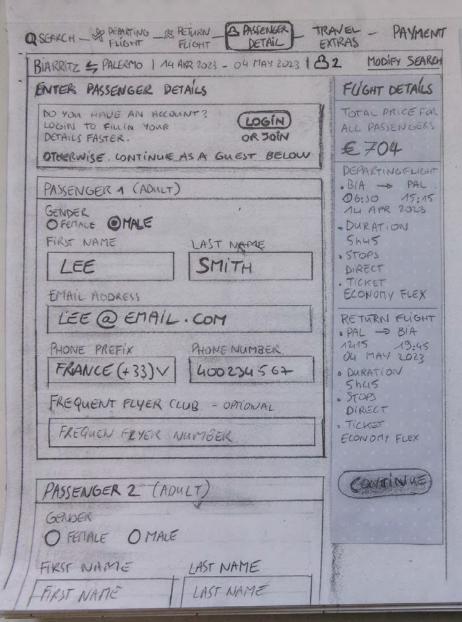

CONNECTING FLIGHTS (1)

AB) USER HITS NOW SELECTED BOTH
DEPARTURE & RETURN FLIGHTS.

AND NOW LANDS OW PAYENGER
DETAILS PAGE.
HE IS GREETED WITH 2 FORMS
FOR PASSENGER 1 22.

- (18) USER HAS NOW SELECTED BOTH
  DEPARTURE & RETURN FLIGHTS.
  AND NOW LANDS ON PASENGER
  DETAILS PAGE.
  HE IS GREETED WITH 2 FORMS
  FOR PASSENGER 1 22.
- . USER SELECTS GENOEK FOR PASSENGER 1.
  . USER CLICKS FIRST NAME FIELDS & TYPES IN HIS FIRST NAME.

18) USER HAS NOW SELECTED BOTH
DEPARTURE & RETURN FLIGHTS.

AND NOW LANDS ON PASENGER
DETAILS PAGE.
HE IS GREETED WITH 2 FORMS
FOR PASSENGER 1 22.

. USER SELECTS GENDER FOR PASSENGER 1.
. USER CLICKS FIRST NAME FIELDS & TYPES IN HIS FIRST NAME.

(18) USER HAS NOW SELECTED BOTH
DEPARTURE & RETURN FLIGHTS.
AND NOW LANDS ON PAXENGER
PETAILS PAGE.
HE IS GREETED WITH 2 FORMS
FOR PASSENGER 1 22.

. USER SELECTS GENDER FOR PASSENGER 1.
. USER CLICKS FIRST NAME FIELDS & TYPES IN
HIS FIRST NAME -

· USER CLICKS EMAIL ADDRESS INPUT FIELD

LTYPES IN HIS EMAIL ADDRESS . -

(18) USER HAS NOW SELECTED BOTH
DEPARTURE & RETURN FLIGHTS.
AND NOW LANDS OW PAYENGER
DETAILS PAGE.
HE IS GREETED WITH 2 FORMS
FOR PASSENGER 1 22.

W. 38 EC

- . USER SELECTS GENOEK FOR PASSENGER 1.
  . USER CLICKS FIRST NAME FIELDS & TYPES IN
  HIS FIRST NAME.
- LIGHT CLICKS EMAIL ADDRESS INPUT FIELD
- . USER CLICKS PHOWE PREFIX TO SELECT HER PHONG COUNTRY. ADROPDOWN APPEARS, WITH A SEARCH BOX. UNABLING HIM TO SEARCH FOR HIS COUNTRY. SELECT HIS COUNTRY.

- (18) USER HAS NOW SELECTED BOTH
  DEPARTURE & RETURN FLIGHTS.
  AND NOW LANDS OW PAYENGER
  DETAILS PAGE.
  HE IS GREETED WITH 2 FORMS
  FOR PASSENGER 1 22.
- . USER SELECTS GENDER FOR PASSENGER 1.
  . USER CLICKS FIRST NAME FIELDS & TYPES IN HIS FIRST NAME.

0

- LIGHT CLICKS EMAIL ADDRESS INPUT FIBUD
- HER PHONE COUNTRY. ADROPDOWN

  APPEARS, WITH A SEARCH BOX UNABLING

  HIM TO SEARCH FOR HIS COUNTRY.

  SELECT HIS COUNTRY.
- . USER CLICKS PHONE NUMBER INPUT FIELD 2 TYPES IN HIS PHONE NUMBER.

(18) USER HAS NOW SELECTED BOTH
DEPARTURE & RETURN FLIGHTS.
AND NOW LANDS OW PARENGER
DETAILS PAGE.
HE IS GREETED WITH 2 FORMS
FOR PARENGER 1 22.

. USER SELECTS GENDER FOR PASSENGER 1.
. USER CLICKS FIRST NAME FIELDS & TYPES IN
HIS FIRST NAME -

- · USER CLICKS EMAIL ADDRESS INPUT FIBRO
- . USER CLICKS PHOWE PREFIX TO SELECT HER PHONG COUNTRY. ADROPOUNN APPEARS, WITH A SEARCH BOX. UNABLING HIM TO SEARCH FOR HIS COUNTRY. SELECT HIS COUNTRY.
  - . USER CLICKS PHONE NUMBER INPUT FIELD 2 TYPES IN HIS PHONE NUMBER.
  - · USER DISMISSED THE OPTIONAL FREQUENT FEVER

    NUMBER INDUT FIELD AND MOVES OW TO

    NUMBER INDUT FIELD AND MOVES OW TO

    FILL IN PASSENGER L INFO, REPEATING THE

    SAME PROSESS ABOVE.

(18)0

PASSENGER 2 DETAIL

EMAIL ADDRESS & PHONE MUMBER

ARE 30TH OPTIONAL FOR THIS PROSENOGE