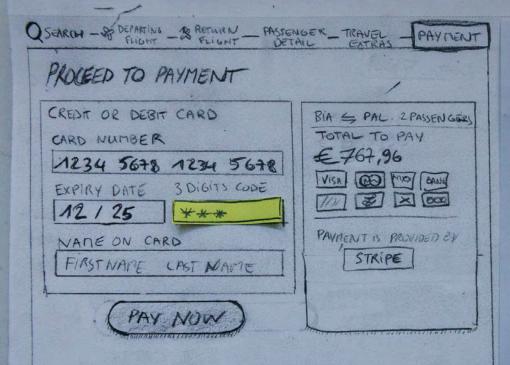

EQ USER LANDS ON PAYMENT PAGE.

WITH ASMALL RECAP ON THE ATTOMNT

TO PAY AND MOST PROMINENTLY THE

PAYMENT FORM.

PAY NOW is DISABLED UNTIL FORM

I'S COMPLETED CORRECTLY.

- . USER CLICKS CARD MUMBER FIELD & ENTERS HIS CREDIT CARD NUMBER
- . USEK CLICKS "EXPIRY DATE" INPUT FIELD AND FILLS IN THE DATE AS DISPLAYED ON HIS CARD-
- · WER CLICKS "3 DIGITS CODE" AND FILLS I'N THE CODE PISPLAYED ATTHE BACK OFHIS CARD

CO USER LANDS ON PHYMENT PAGE.
WITH ASMALL RECAP ON THESE APPOINT
TO PAY AND MOST PROMINENTLY THE
PAYMENT FORM.

PAY NOW ) is DISABLED UNTIL FORM I'S COMPLETED CORRECTLY.

- . USER CLICKS CARD MUMBER FIELD & ENTERS HIS CREDIT CARD MUMBER
- . USEK CLICKS "EXPIRY DATE" INPUT FIELD AND FILLS IN THE DATE AS DISPLAYED ON MIS CARD-
- · WER CLICKS "3 DIGITS CODE" AND FILLS I'N THE WOE DISPLAYED ATTHE BACK OFHIS CARD
- OUSER FILLS IN HIS NAME AS DISPLAYED ON CARD.