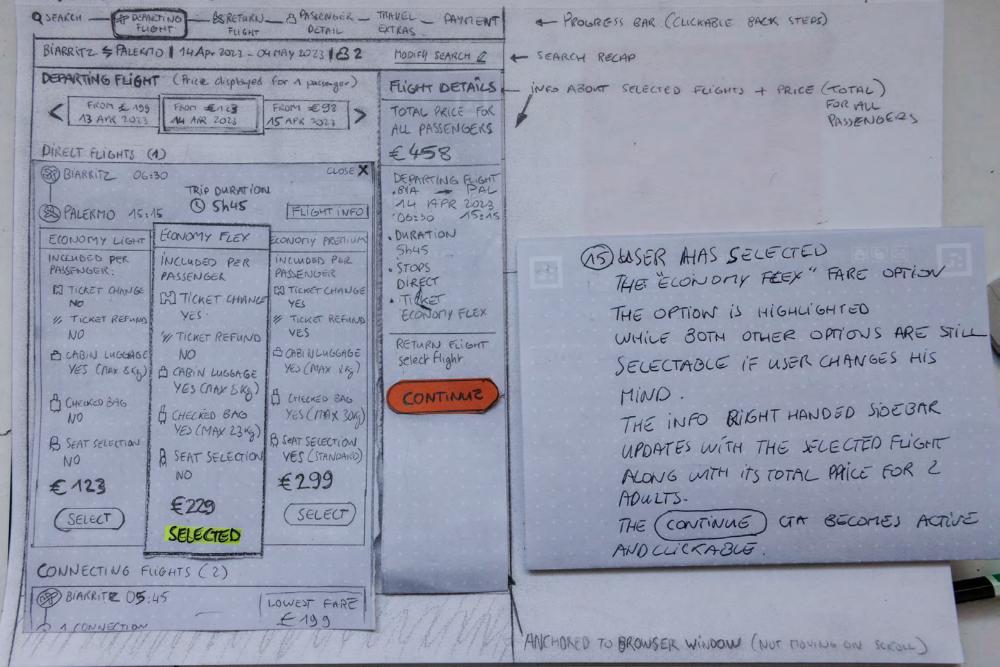

.USER CLICKS (SELECT.) ON THE ECONOMY FLEX FARE SPTION

THE RIGHTHAND SIDEBAR "FLIGHT DETRILS" UPDATES WITH INFO ON SELECTED RETURN FLIGHT ALONG WITH THE TOTAL PRICE UP TO NOW. . THE (CONTINUE) CTA

BECOMES ACTIVE AND STANDS OUT.