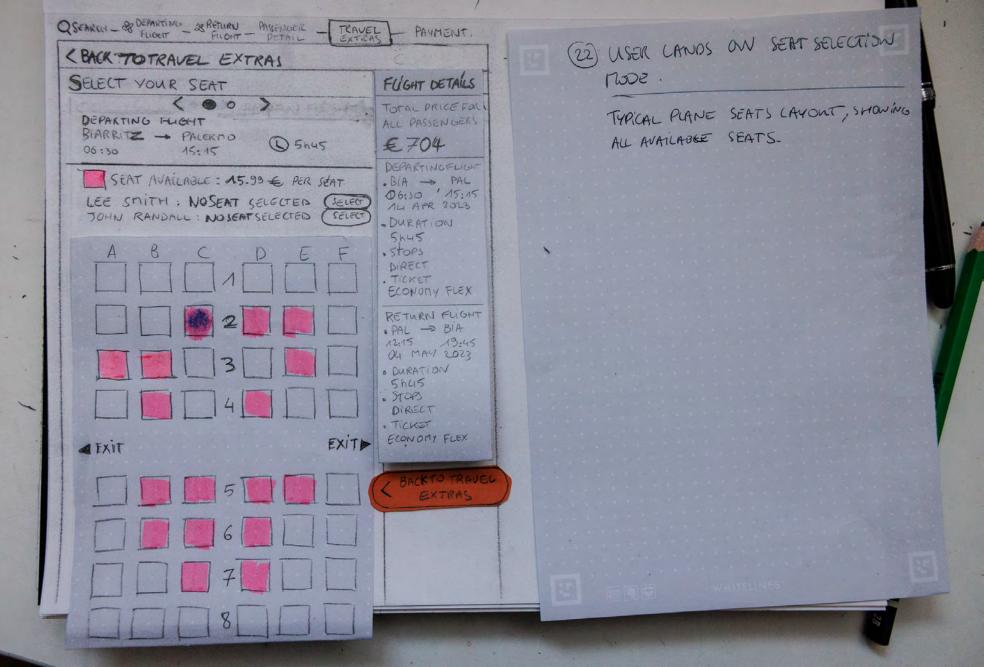

(22) USER LANDS ON SEAT SELECTION ...

TYPICAL PLANE SEATS LAYOUT, SHOWING ALL AVAILABLE SEATS.

- . USER SLICKS (SELECT) NEXT TO PASSENGERA
- · USER SELECTS HIS SEAT AMONGS

(22) USER LANDS ON SEAT SELECTION TODE.

TYPICAL PLANE SEATS LAYOUT, SHOWING ALL AVAILABLE SEATS.

- . USER SLICKS (SELECT) NEXT TO PASSENGERA
- · USER SELECTS HIS SEAT AMONGS
  AVAILABÉE ONES (IN PINK)
- . USER CLICKS (SELECT) WEXT TO PASSENGER
- . USER SELECTS THE 2d seat.

(22) USER LANDS ON SEAT SELECTION MODE.

TYPICAL PLANE SEATS LAYOUT, SHOWING ALL AVAILABLE SEATS.

- . USER SLICKS (SECECT) NEXT TO PASSENGERA
- · USER SELECTS HIS SEAT AMONGS AVAILABÉE ONES (IN PINK)
- . USER CLICKS (SELECT) WEXT TO PASSENGER .
- · USER SELECTS THE 2d seat.