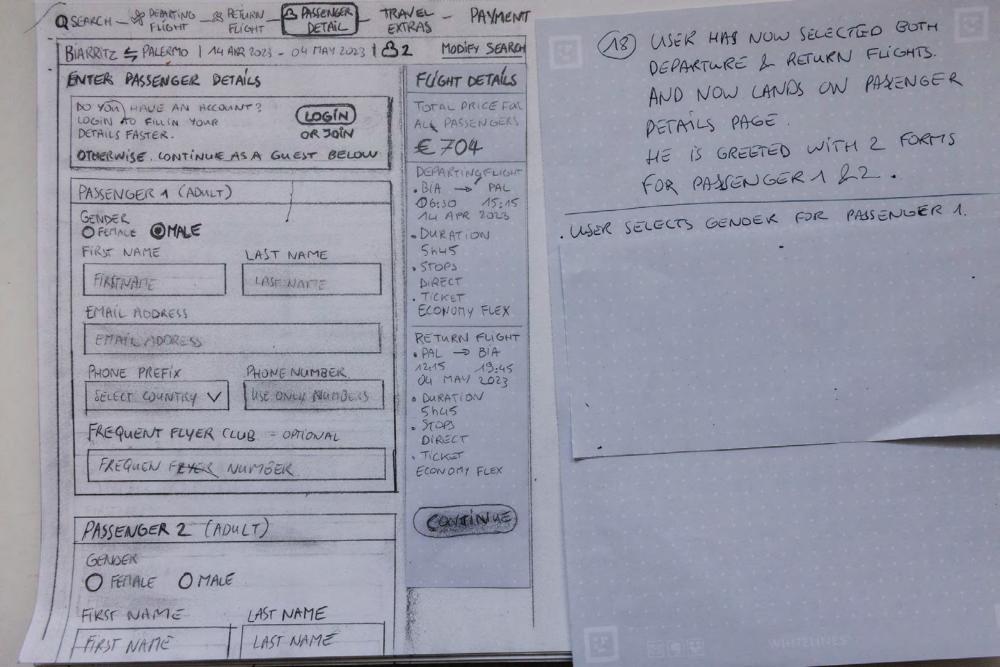

CONNECTING FLIGHTS (1)

AB) USER HITS NOW SELECTED BOTH
DEPARTURE & RETURN FLIGHTS.

AND NOW LANDS OW PAYENGER
DETAILS PAGE.
HE IS GREETED WITH 2 FORMS
FOR PASSENGER 1 22.

- (18) USER HAS NOW SELECTED BOTH
  DEPARTURE & RETURN FLIGHTS.
  AND NOW LANDS ON PASENGER
  DETAILS PAGE.
  HE IS GREETED WITH 2 FORMS
  FOR PASSENGER 1 22.
- . USER SELECTS GENOEK FOR PASSENGER 1.
  . USER CLICKS FIRST NAME FIELDS & TYPES IN HIS FIRST NAME.

18) USER HAS NOW SELECTED BOTH
DEPARTURE & RETURN FLIGHTS.

AND NOW LANDS ON PASENGER
DETAILS PAGE.
HE IS GREETED WITH 2 FORMS
FOR PASSENGER 1 22.

. USER SELECTS GENDER FOR PASSENGER 1.
. USER CLICKS FIRST NAME FIELDS & TYPES IN HIS FIRST NAME.

(18) USER HAS NOW SELECTED BOTH
DEPARTURE & RETURN FLIGHTS.
AND NOW LANDS ON PAXENGER
PETAILS PAGE.
HE IS GREETED WITH 2 FORMS
FOR PASSENGER 1 22.

. USER SELECTS GENDER FOR PASSENGER 1.
. USER CLICKS FIRST NAME FIELDS & TYPES IN
HIS FIRST NAME -