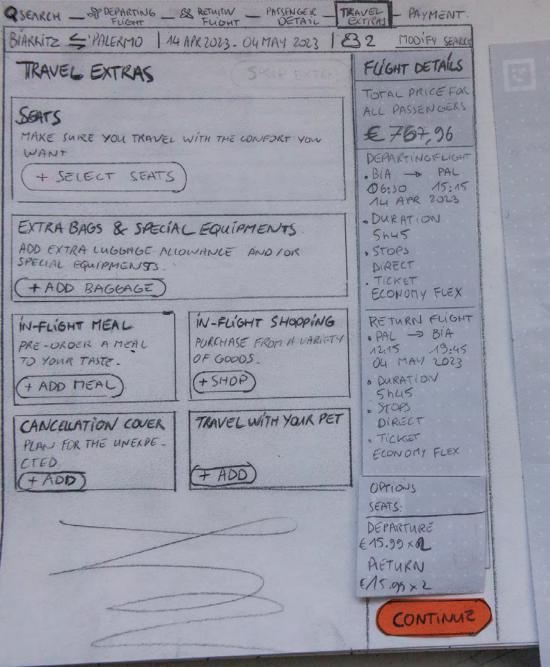

CONTINUE CATA BECOMES

ACTIVE & HIGHLIGHTED.

. USER CLICKS CONTINUED

CTA TO => "TRAVEL EXTRAJ"

(2) USER LAWDS ON THE TRAVEL

EXTRAS PAGE, LISTING ALL OPTIONAL

PRODUCTS L SERVICES THAT CON BE

ADDED TO THE FLIGHTS.

(CONTINUE) CTA IS ACTIVE & CHUKA - BLE AT THIS STAGE BECAUSE ALL THESE ARE OPTIONAL AND NO ACTION IS REQUIRED.

21) WHER DECIDES TO BOOK SEATS
TO MAKE SURE TO BE SEE
SAT NEXT TO HIS FELLOW PASSENGER
USER CUILLYS (+ SELECT SEATS)