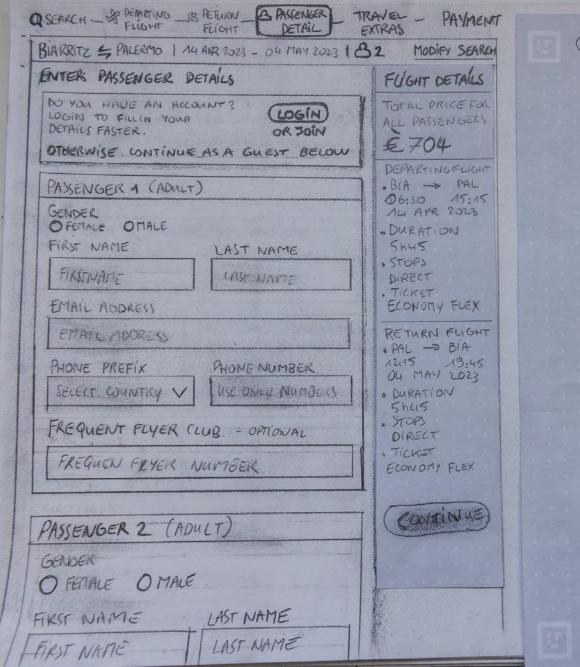

CONNECTING FLIGHTS (1)

AB) USER HITS NOW SELECTED BOTH
DEPARTURE & RETURN FLIGHTS.

AND NOW LANDS OW PAYENGER
DETAILS PAGE.
HE IS GREETED WITH 2 FORMS
FOR PASSENGER 1 22.

- (18) USER HAS NOW SELECTED BOTH
  DEPARTURE & RETURN FLIGHTS.
  AND NOW LANDS ON PASENGER
  DETAILS PAGE.
  HE IS GREETED WITH 2 FORMS
  FOR PASSENGER 1 22.
- . USER SELECTS GENOEK FOR PASSENGER 1.
  . USER CLICKS FIRST NAME FIELDS & TYPES IN HIS FIRST NAME.

18) USER HAS NOW SELECTED BOTH
DEPARTURE & RETURN FLIGHTS.

AND NOW LANDS ON PASENGER
DETAILS PAGE.
HE IS GREETED WITH 2 FORMS
FOR PASSENGER 1 22.

. USER SELECTS GENDER FOR PASSENGER 1.
. USER CLICKS FIRST NAME FIELDS & TYPES IN HIS FIRST NAME.

(18) USER HAS NOW SELECTED BOTH
DEPARTURE & RETURN FLIGHTS.
AND NOW LANDS ON PAXENGER
PETAILS PAGE.
HE IS GREETED WITH 2 FORMS
FOR PASSENGER 1 22.

. USER SELECTS GENDER FOR PASSENGER 1.
. USER CLICKS FIRST NAME FIELDS & TYPES IN
HIS FIRST NAME -