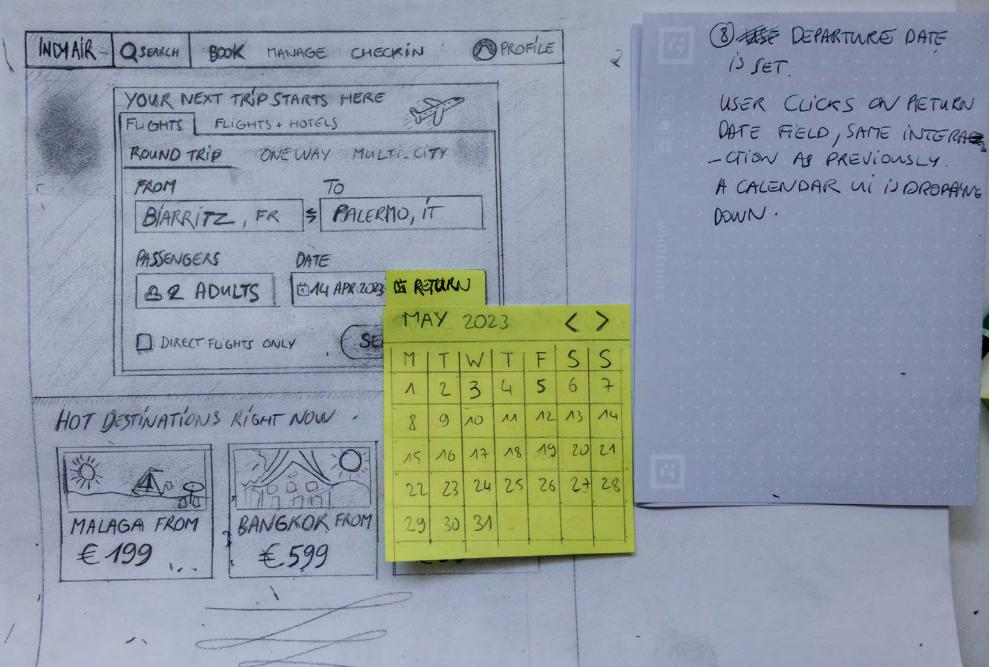

NAVIGATING ARROWS.

INTHE PURPOSE OF THIS SKETCH

TRODAY IS THE 7 APRIL. 2023, SO

PATES BEFORE ARE GREYED OUT.

F) USER CLICKS HIS DESIRED DEPARTURE DATE: IN THIS CASE, 14 APRIL 2023.

9 USER CLICKS ON HIS DESIRED RETURN DATE IN THIS PASE O4 MAY 2023.