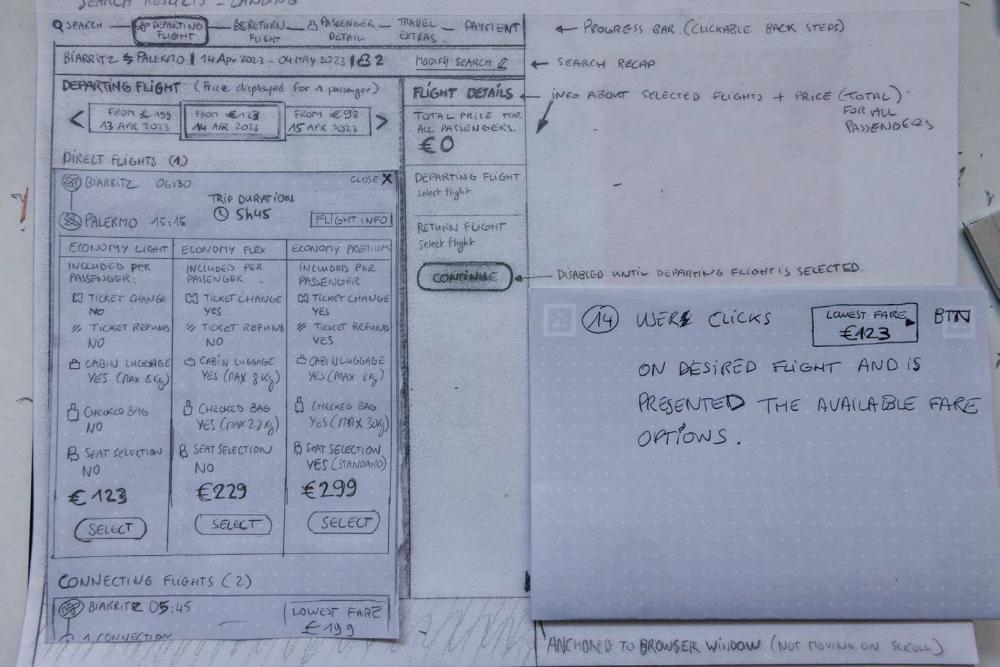

AFTER SELECTING THE DEPARTING
FLIGHT, USER LANDS ON A STOTE.
SIMILAR LAYOUT AS PRELIOUSLY
SHOWING ALL RETURN FLIGHTS
AVAILABLE ON THE CHOSEN
DATE.

(17) USER CLICKS. LOWEST FARE D

ON DESIRED FLIGHT AND IS PRESENTED WITH THE AVAILABLE FARE OPTIONS.

17) USER CLICKS. [LOWEST FARE D

ON DESIRED FLIGHT AND IS PRESENTED WITH THE AVAILABLE TARE OPTIONS.

.USER CLICKS (SELECT.) ON THE ECONOMY FLEX FARE SPTION

17) USER CLICKS. LOWEST FARE D

ON DESIRED FLIGHT AND IS PRESENTED WITH THE AVAILABLE FARE OPTIONS.