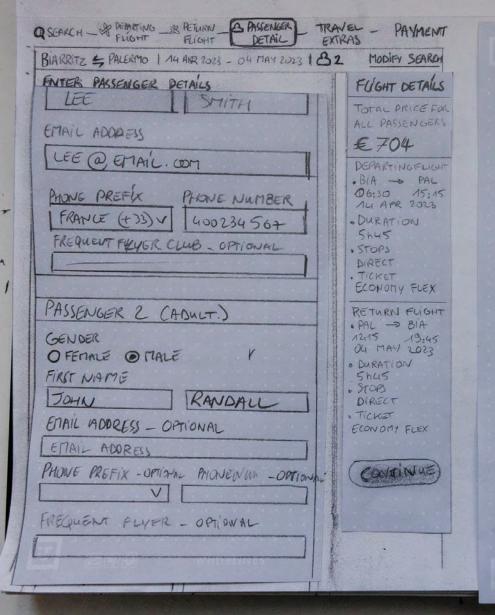

    NUMBER INDUT FIELD AND MOVES OW TO

    NUMBER INDUT FIELD AND MOVES OW TO

    FILL IN PASSENGER L INFO, REPEATING THE

    SAME PROSESS ABOVE.

(18)0

PASSENGER 2 DETAIL

EMAIL ADDRESS & PHONE MUMBER

ARE 30TH OPTIONAL FOR THIS PROSENOGE

AS ONLY ONE OF EACH IS REQUIRED

FOR ORDER CONFIRMATION

DETAILS REQUIRED INPUT FIELDS
HAVE BEEN FILLED IN, THE

CONTINUE CATA BECOMES

ACTIVE & HIGHLIGHTED.

DETAILS REQUIRED INPUT FIELDS
HAVE BEEN FILLED IN, THE

CONTINUE CATA BECOMES

ACTIVE & HIGHLIGHTED.

. USER CLICKS CONTINUED

CTA TO => "TRAVEL EXTRAJ"

(2) USER LAWDS ON THE TRAVEL

EXTRAS PAGE, LISTING ALL OPTIONAL

PRODUCTS L SERVICES THAT CON BE

ADDED TO THE FLIGHTS.