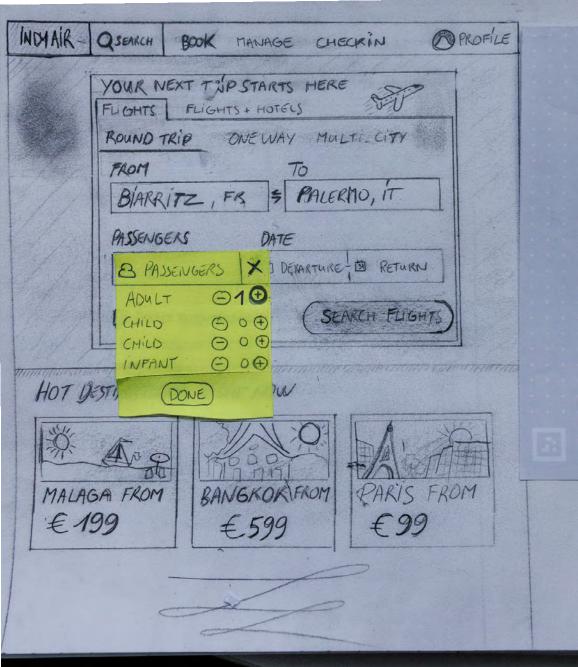

(5) USER ADDS A ADULT BY CLICKING

(F) BTN NGKT TO THE DEFAULT 1.

6 USER HAS ADDED AN ADULT BRINGINGTHE PASSENGERS TO "2 ADULTS".

> THE USER HAS 3 OPTIONS TO MOVEON. A. CLICK DONE 2. USE CLOSING CROSS X 3. CLICKS OUTSIDE THE

> > MODAL -

WER CLICKS (DONE)

FLECTED.

THE WER CLICKS THE DEPAR-TURE DATE FIELD.

A DROPDOWNI APPEARS, SHOWING A CALENDAR UI SET ON THE CUKRENT DATE MONTH.

THE UI DISPLAYS ONE MONTH ATTHE TIME, WHICH CAN BE CHANGED BY WING THE