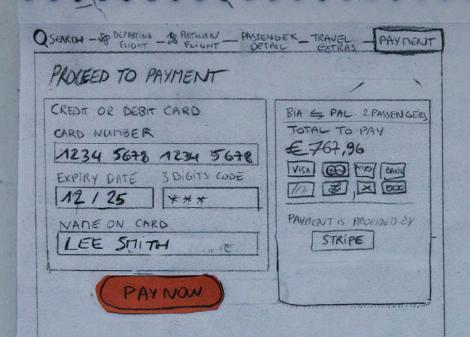

(25) ALL REQUIRED INPUT FIELDS HAVE SEEN FILLED IN.

PAY NOW BECOMES ACTIVE AND STANDS OUT.

(25) ALL REQUIRED INPUT FIELDS HAVE SEEN FILLED IN.

PAY NOW BECOMES ACTIVE AND STANDS OUT.

USER CLICKS (PAY NOW)

100

(26) PAYMENT IS PROCESSING.

@ PAYMENT IS CONFIRMED!