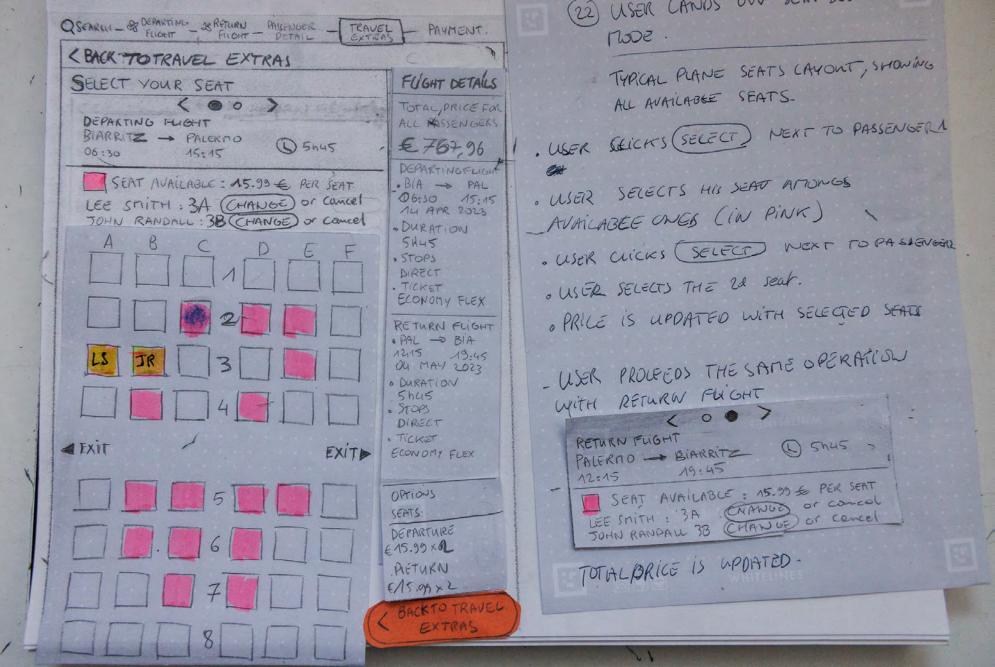

(22) USER LANDS ON SEAT SELECTION ...

TYPICAL PLANE SEATS LAYOUT, SHOWING ALL AVAILABLE SEATS.

- . USER SLICKS (SELECT) NEXT TO PASSENGERA
- · USER SELECTS HIS SEAT AMONGS

(22) USER LANDS ON SEAT SELECTION TODE.

TYPICAL PLANE SEATS LAYOUT, SHOWING ALL AVAILABLE SEATS.

- . USER SLICKS (SELECT) NEXT TO PASSENGERA
- · USER SELECTS HIS SEAT AMONGS
  AVAILABÉE ONES (IN PINK)
- . USER CLICKS (SELECT) WEXT TO PASSENGER
- . USER SELECTS THE 2d seat.

(22) USER LANDS ON SEAT SELECTION MODE.

TYPICAL PLANE SEATS LAYOUT, SHOWING ALL AVAILABLE SEATS.

- . USER SLICKS (SECECT) NEXT TO PASSENGERA
- · USER SELECTS HIS SEAT AMONGS AVAILABÉE ONES (IN PINK)
- . USER CLICKS (SELECT) WEXT TO PASSENGER .
- · USER SELECTS THE 2d seat.