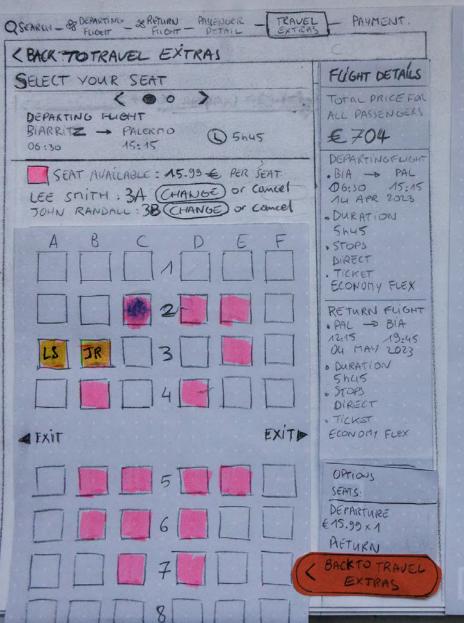

(22) USER LANDS ON SEAT SELECTION ...

TYPICAL PLANE SEATS LAYOUT, SHOWING ALL AVAILABLE SEATS.

- . USER SLICKS (SELECT) NEXT TO PASSENGERA
- · USER SELECTS HIS SEAT AMONGS

(22) USER LANDS ON SEAT SELECTION TODE.

TYPICAL PLANE SEATS LAYOUT, SHOWING ALL AVAILABLE SEATS.

- . USER SLICKS (SELECT) NEXT TO PASSENGERA
- · USER SELECTS HIS SEAT AMONGS
  AVAILABÉE ONES (IN PINK)
- . USER CLICKS (SELECT) WEXT TO PASSENGER
- . USER SELECTS THE 2d seat.

(22) USER LANDS ON SEAT SELECTION MODE.

TYPICAL PLANE SEATS LAYOUT, SHOWING ALL AVAILABLE SEATS.

- . USER SLICKS (SECECT) NEXT TO PASSENGERA
- · USER SELECTS HIS SEAT AMONGS AVAILABÉE ONES (IN PINK)
- . USER CLICKS (SELECT) WEXT TO PASSENGER .
- · USER SELECTS THE 2d seat.