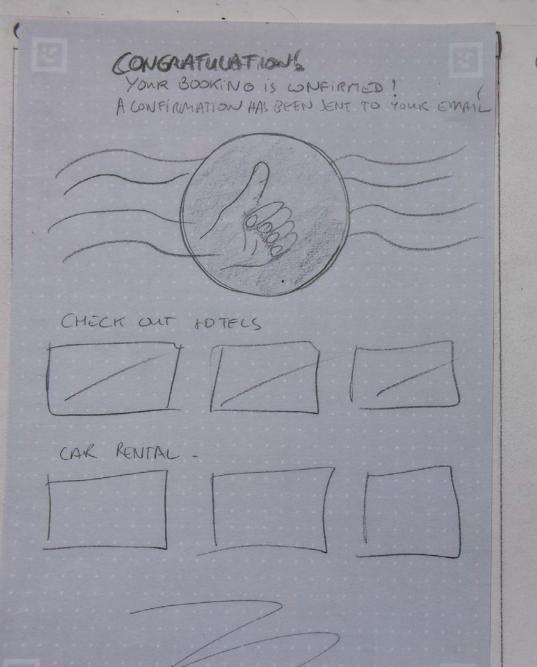

- · WER CLICKS "3 DIGITS CODE" AND FILLS I'N THE CODE PISPLAYED ATTHE BACK OFHIS CARD



CO USER LANDS ON PHYMENT PAGE.
WITH ASMALL RECAP ON THESE APPOINT
TO PAY AND MOST PROMINENTLY THE
PAYMENT FORM.

PAY NOW ) is DISABLED UNTIL FORM I'S COMPLETED CORRECTLY.

- . USER CLICKS CARD MUMBER FIELD & ENTERS HIS CREDIT CARD MUMBER
- . USEK CLICKS "EXPIRY DATE" INPUT FIELD AND FILLS IN THE DATE AS DISPLAYED ON MIS CARD-
- · WER CLICKS "3 DIGITS CODE" AND FILLS I'N THE WOE DISPLAYED ATTHE BACK OFHIS CARD
- OUSER FILLS IN HIS NAME AS DISPLAYED ON CARD.



(25) ALL REQUIRED INPUT FIELDS HAVE SEEN FILLED IN.

PAY NOW BECOMES ACTIVE AND STANDS OUT.



(25) ALL REQUIRED INPUT FIELDS HAVE SEEN FILLED IN.

PAY NOW BECOMES ACTIVE AND STANDS OUT.

USER CLICKS (PAY NOW)

100



(26) PAYMENT IS PROCESSING.



@ PAYMENT IS CONFIRMED!