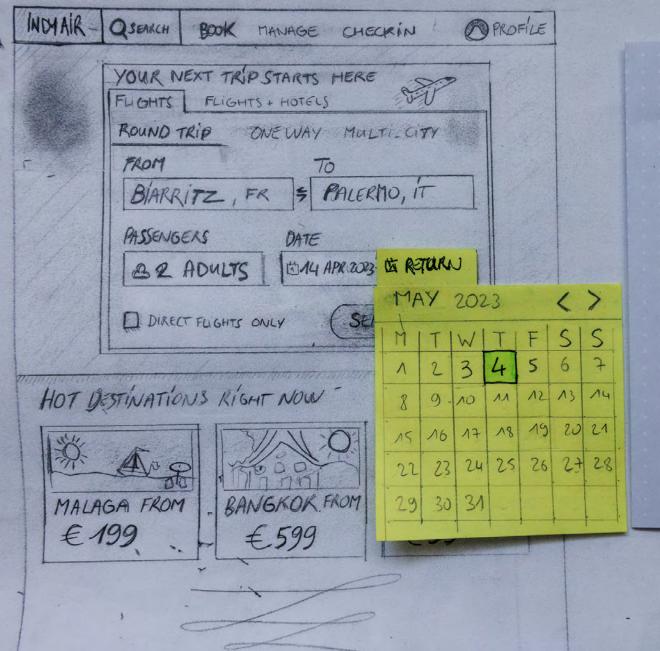

> > MODAL -

WER CLICKS (DONE)

FLECTED.

THE WER CLICKS THE DEPAR-TURE DATE FIELD.

A DROPDOWNI APPEARS, SHOWING A CALENDAR UI SET ON THE CUKRENT DATE MONTH.

THE UI DISPLAYS ONE MONTH ATTHE TIME, WHICH CAN BE CHANGED BY WING THE

NAVIGATING ARROWS.

INTHE PURPOSE OF THIS SKETCH

TRODAY IS THE 7 APRIL. 2023, SO

PATES BEFORE ARE GREYED OUT.

F) USER CLICKS HIS DESIRED DEPARTURE DATE: IN THIS CASE, 14 APRIL 2023.

9 USER CLICKS ON HIS DESIRED RETURN DATE IN THIS PASE O4 MAY 2023.

DO ALL SEARCH CRITERIAS HAVE BEEM FILLED IN.

THE "SEARCH FLIGHTS" CTA APPEARS NOW ACTIVE AND STANDS OUT (COLOURED)

. USER CLICKS "SEARCH FLIGHTS"
CTA. -D

SEARCH RESULTS - LANDING - SERETURN\_ 8 PASENGER \_ TRAVEL \_ PAYTIENT Q SEARCH \_\_ PEPARTING - PROGRESS BAR (CLICKABLE BACK STEPS) EXTRAS BIARRITZ \$ PALEKTO 1 14 Apr 2023 - 04 MAY 2023 182 MODIFY SEARCH Q - SEARCH RECAP DEPARTING FLIGHT (Price displayed for 1 passenger) FLIGHT DETAILS . INFO ABOUT SELECTED FLIGHTS + PRICE (TOTAL) FROM €98 > FOR ALL FROM £ 199 FROM EAZ3 TOTAL PRICE FOR PASSENGERS 13 APR 2023 | MY APR 2023 15 APR 2023 ALL PASSENGERS. DIRECT FLIGHTS (1) DEPARTING FLIGHT BIARRITZ 06:30 LOWEST FARE Select flight TRIP DURATION €123 P ( 5h45 PALEADO 15:15 FLIGHT INFO RETUKN FLIGHT 4 SEATS LEFT Select Flight CONNECTING FLIGHTS (2) DISABLED UNTIL DEPARTING FLIGHT IS SELECTED. CONTINUE BBIARRITZ OSE45 LOWEST FARE €199 D TRIP DURATION (A1) USER LANDS ON SEARCH RESULTS PAGE 1 WNNECTION (L) 12 h 37 FLIGHT INFO (SS) PALER 10 17:32 AFTER CLICKING "SEARCH FLIGHTS" GOTA. 7 Seats LEFT. THE PRESENTED FLIGHTS ARE FOR ( BIARRITZ 08:13 LOWEST FAIRE €239 ₽ THE SELECTED PLATE BUT THE USER TRIP DURATION 6 1 COMNECTION HIAS THE POSIBILITY TO SWAP TO EITHER Q12h56 FLIGHT INFO SURROUNDING DAY WITH A PREVIEW OF (2) PALERMO A6: 45 4 SEATS LEFT THE BEST PRICE OFFERED. THE PLIGHT LIST IS DIVIDED BY DIRECTS FLIGHTS AND CONNECTING FLIGHTS (WITH STOBOUER) AND ARE SURTED BY PRICE LASCENDING.