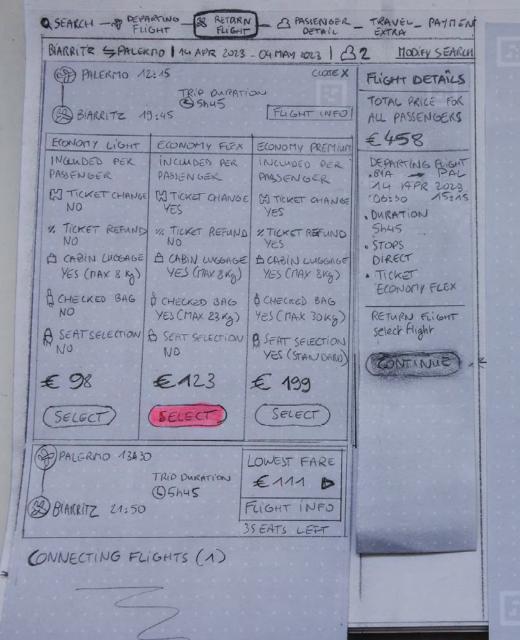

17) USER CLICKS. [LOWEST FARE D

ON DESIRED FLIGHT AND IS PRESENTED WITH THE AVAILABLE TARE OPTIONS.

.USER CLICKS (SELECT.) ON THE ECONOMY FLEX FARE SPTION

17) USER CLICKS. LOWEST FARE D

ON DESIRED FLIGHT AND IS PRESENTED WITH THE AVAILABLE FARE OPTIONS.

.USER CLICKS (SELECT.) ON THE ECONOMY FLEX FARE SPTION

THE RIGHTHAND SIDEBAR "FLIGHT DETRILS" UPDATES WITH INFO ON SELECTED RETURN FLIGHT ALONG WITH THE TOTAL PRICE UP TO NOW. . THE (CONTINUE) CTA

BECOMES ACTIVE AND STANDS OUT.