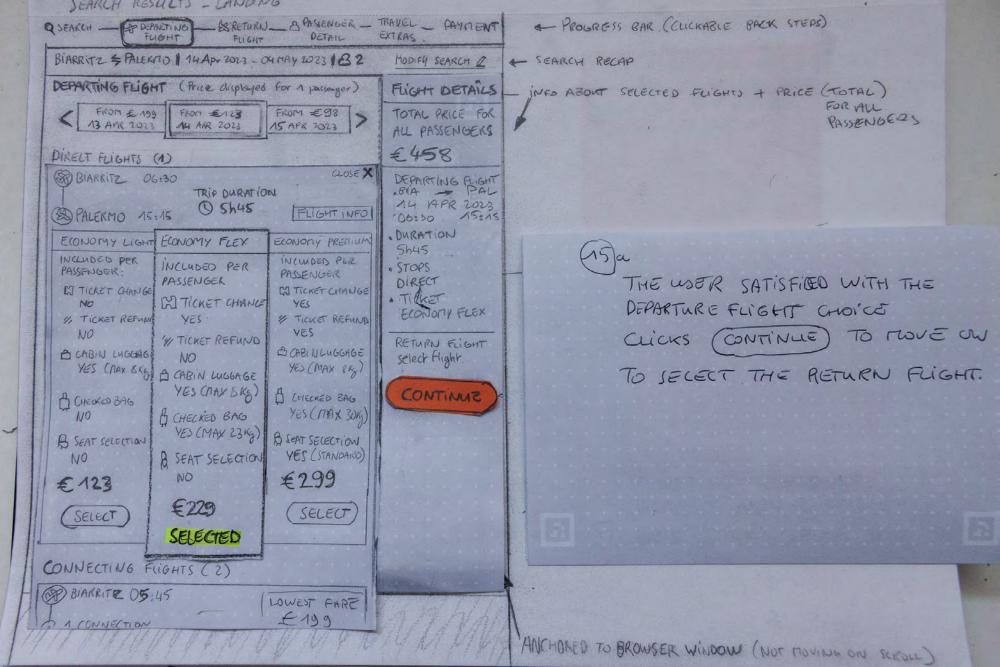

DO ALL SEARCH CRITERIAS HAVE BEEM FILLED IN.

THE "SEARCH FLIGHTS" CTA APPEARS NOW ACTIVE AND STANDS OUT (COLOURED)

. USER CLICKS "SEARCH FLIGHTS"
CTA. -D

SEARCH RESULTS - LANDING - SERETURN\_ 8 PASENGER \_ TRAVEL \_ PAYTIENT Q SEARCH \_\_ PEPARTING - PROGRESS BAR (CLICKABLE BACK STEPS) EXTRAS BIARRITZ \$ PALEKTO 1 14 Apr 2023 - 04 MAY 2023 182 MODIFY SEARCH Q - SEARCH RECAP DEPARTING FLIGHT (Price displayed for 1 passenger) FLIGHT DETAILS . INFO ABOUT SELECTED FLIGHTS + PRICE (TOTAL) FROM €98 > FOR ALL FROM £ 199 FROM EAZ3 TOTAL PRICE FOR PASSENGERS 13 APR 2023 | MY APR 2023 15 APR 2023 ALL PASSENGERS. DIRECT FLIGHTS (1) DEPARTING FLIGHT BIARRITZ 06:30 LOWEST FARE Select flight TRIP DURATION €123 P ( 5h45 PALEADO 15:15 FLIGHT INFO RETUKN FLIGHT 4 SEATS LEFT Select Flight CONNECTING FLIGHTS (2) DISABLED UNTIL DEPARTING FLIGHT IS SELECTED. CONTINUE BBIARRITZ OSE45 LOWEST FARE €199 D TRIP DURATION (A1) USER LANDS ON SEARCH RESULTS PAGE 1 WNNECTION (L) 12 h 37 FLIGHT INFO (SS) PALER 10 17:32 AFTER CLICKING "SEARCH FLIGHTS" GOTA. 7 Seats LEFT. THE PRESENTED FLIGHTS ARE FOR ( BIARRITZ 08:13 LOWEST FAIRE €239 ₽ THE SELECTED PLATE BUT THE USER TRIP DURATION 6 1 COMNECTION HIAS THE POSIBILITY TO SWAP TO EITHER Q12h56 FLIGHT INFO SURROUNDING DAY WITH A PREVIEW OF (2) PALERMO A6: 45 4 SEATS LEFT THE BEST PRICE OFFERED. THE PLIGHT LIST IS DIVIDED BY DIRECTS FLIGHTS AND CONNECTING FLIGHTS (WITH STOBOUER) AND ARE SURTED BY PRICE LASCENDING.

AFTER SELECTING THE DEPARTING
FLIGHT, USER LANDS ON A STOTE.
SIMILAR LAYOUT AS PRELIOUSLY
SHOWING ALL RETURN FLIGHTS
AVAILABLE ON THE CHOSEN
DATE.

(17) USER CLICKS. LOWEST FARE D

ON DESIRED FLIGHT AND IS PRESENTED WITH THE AVAILABLE FARE OPTIONS.

17) USER CLICKS. [LOWEST FARE D

ON DESIRED FLIGHT AND IS PRESENTED WITH THE AVAILABLE TARE OPTIONS.

.USER CLICKS (SELECT.) ON THE ECONOMY FLEX FARE SPTION

17) USER CLICKS. LOWEST FARE D

ON DESIRED FLIGHT AND IS PRESENTED WITH THE AVAILABLE FARE OPTIONS.

.USER CLICKS (SELECT.) ON THE ECONOMY FLEX FARE SPTION

THE RIGHTHAND SIDEBAR "FLIGHT DETRILS" UPDATES WITH INFO ON SELECTED RETURN FLIGHT ALONG WITH THE TOTAL PRICE UP TO NOW. . THE (CONTINUE) CTA

BECOMES ACTIVE AND STANDS OUT.