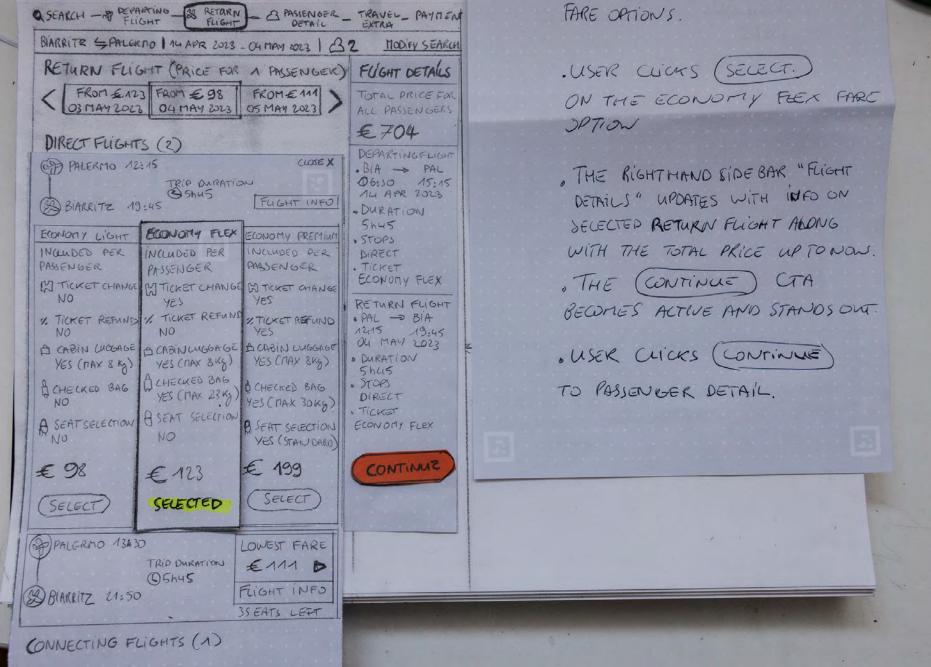

17) USER CLICKS. [LOWEST FARE D

ON DESIRED FLIGHT AND IS PRESENTED WITH THE AVAILABLE TARE OPTIONS.

.USER CLICKS (SELECT.) ON THE ECONOMY FLEX FARE SPTION

17) USER CLICKS. LOWEST FARE D

ON DESIRED FLIGHT AND IS PRESENTED WITH THE AVAILABLE FARE OPTIONS.

.USER CLICKS (SELECT.) ON THE ECONOMY FLEX FARE SPTION

THE RIGHTHAND SIDEBAR "FLIGHT DETRILS" UPDATES WITH INFO ON SELECTED RETURN FLIGHT ALONG WITH THE TOTAL PRICE UP TO NOW. . THE (CONTINUE) CTA

BECOMES ACTIVE AND STANDS OUT.