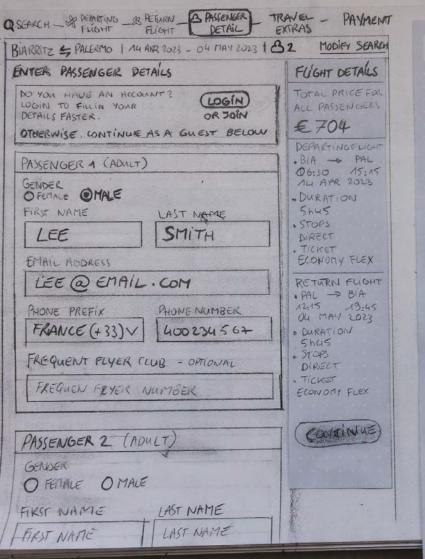

CONNECTING FLIGHTS (1)

AB) USER HITS NOW SELECTED BOTH
DEPARTURE & RETURN FLIGHTS.

AND NOW LANDS OW PAYENGER
DETAILS PAGE.
HE IS GREETED WITH 2 FORMS
FOR PASSENGER 1 22.

- (18) USER HAS NOW SELECTED BOTH
  DEPARTURE & RETURN FLIGHTS.
  AND NOW LANDS ON PASENGER
  DETAILS PAGE.
  HE IS GREETED WITH 2 FORMS
  FOR PASSENGER 1 22.
- . USER SELECTS GENOEK FOR PASSENGER 1.
  . USER CLICKS FIRST NAME FIELDS & TYPES IN HIS FIRST NAME.

18) USER HAS NOW SELECTED BOTH
DEPARTURE & RETURN FLIGHTS.

AND NOW LANDS ON PASENGER
DETAILS PAGE.
HE IS GREETED WITH 2 FORMS
FOR PASSENGER 1 22.

. USER SELECTS GENDER FOR PASSENGER 1.
. USER CLICKS FIRST NAME FIELDS & TYPES IN HIS FIRST NAME.

(18) USER HAS NOW SELECTED BOTH
DEPARTURE & RETURN FLIGHTS.
AND NOW LANDS ON PAXENGER
PETAILS PAGE.
HE IS GREETED WITH 2 FORMS
FOR PASSENGER 1 22.

. USER SELECTS GENDER FOR PASSENGER 1.
. USER CLICKS FIRST NAME FIELDS & TYPES IN
HIS FIRST NAME -

· USER CLICKS EMAIL ADDRESS INPUT FIELD

LTYPES IN HIS EMAIL ADDRESS . -

(18) USER HAS NOW SELECTED BOTH
DEPARTURE & RETURN FLIGHTS.
AND NOW LANDS OW PAYENGER
DETAILS PAGE.
HE IS GREETED WITH 2 FORMS
FOR PASSENGER 1 22.

W. 38 EC

- . USER SELECTS GENOEK FOR PASSENGER 1.
  . USER CLICKS FIRST NAME FIELDS & TYPES IN
  HIS FIRST NAME.
- LIGHT CLICKS EMAIL ADDRESS INPUT FIELD
- . USER CLICKS PHOWE PREFIX TO SELECT HER PHONG COUNTRY. ADROPDOWN APPEARS, WITH A SEARCH BOX. UNABLING HIM TO SEARCH FOR HIS COUNTRY. SELECT HIS COUNTRY.

- (18) USER HAS NOW SELECTED BOTH
  DEPARTURE & RETURN FLIGHTS.
  AND NOW LANDS OW PAYENGER
  DETAILS PAGE.
  HE IS GREETED WITH 2 FORMS
  FOR PASSENGER 1 22.
- . USER SELECTS GENDER FOR PASSENGER 1.
  . USER CLICKS FIRST NAME FIELDS & TYPES IN HIS FIRST NAME.

0

- LIGHT CLICKS EMAIL ADDRESS INPUT FIBUD
- HER PHONE COUNTRY. ADROPDOWN

  APPEARS, WITH A SEARCH BOX UNABLING

  HIM TO SEARCH FOR HIS COUNTRY.

  SELECT HIS COUNTRY.
- . USER CLICKS PHONE NUMBER INPUT FIELD 2 TYPES IN HIS PHONE NUMBER.

(18) USER HAS NOW SELECTED BOTH
DEPARTURE & RETURN FLIGHTS.
AND NOW LANDS OW PARENGER
DETAILS PAGE.
HE IS GREETED WITH 2 FORMS
FOR PARENGER 1 22.

. USER SELECTS GENDER FOR PASSENGER 1.
. USER CLICKS FIRST NAME FIELDS & TYPES IN
HIS FIRST NAME -

- · USER CLICKS EMAIL ADDRESS INPUT FIBRO
- . USER CLICKS PHOWE PREFIX TO SELECT HER PHONG COUNTRY. ADROPOUNN APPEARS, WITH A SEARCH BOX. UNABLING HIM TO SEARCH FOR HIS COUNTRY. SELECT HIS COUNTRY.
  - . USER CLICKS PHONE NUMBER INPUT FIELD 2 TYPES IN HIS PHONE NUMBER.
  - · USER DISMISSED THE OPTIONAL FREQUENT FEVER

    NUMBER INDUT FIELD AND MOVES OW TO

    NUMBER INDUT FIELD AND MOVES OW TO

    FILL IN PASSENGER L INFO, REPEATING THE

    SAME PROSESS ABOVE.

(18)0

PASSENGER 2 DETAIL

EMAIL ADDRESS & PHONE MUMBER

ARE 30TH OPTIONAL FOR THIS PROSENOGE